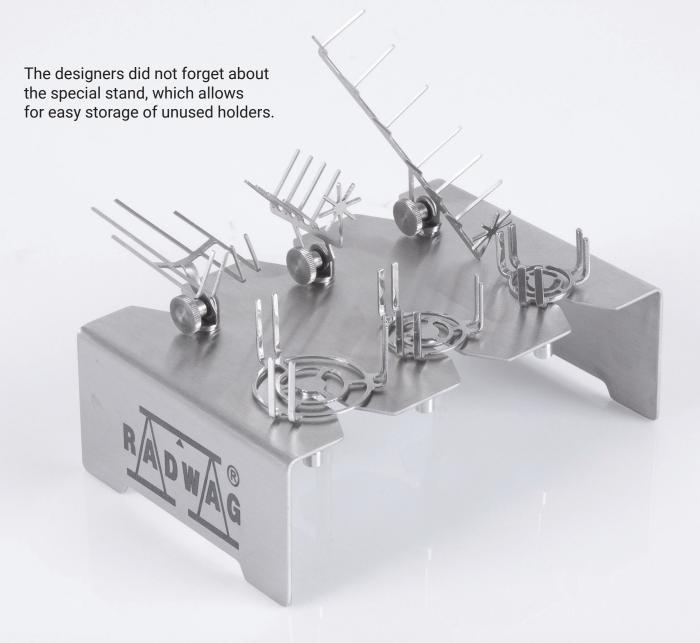

## **MICRO-KIT**

Set of holders for microscale glassware

Special holders available in RADWAG balances enable weighing of a wide range of microscale glassware. They have been designed to increase ergonomics and minimize the risk of contamination during sample application.

The holders have the ability to tilt the microscale glassware, allowing it to be placed at any angle, depending on the application. The set includes dedicated draft shields that stabilize the measurement conditions in the weighing chamber.

## SET OF HOLDERS FOR MICROSCALE GLASSWARE