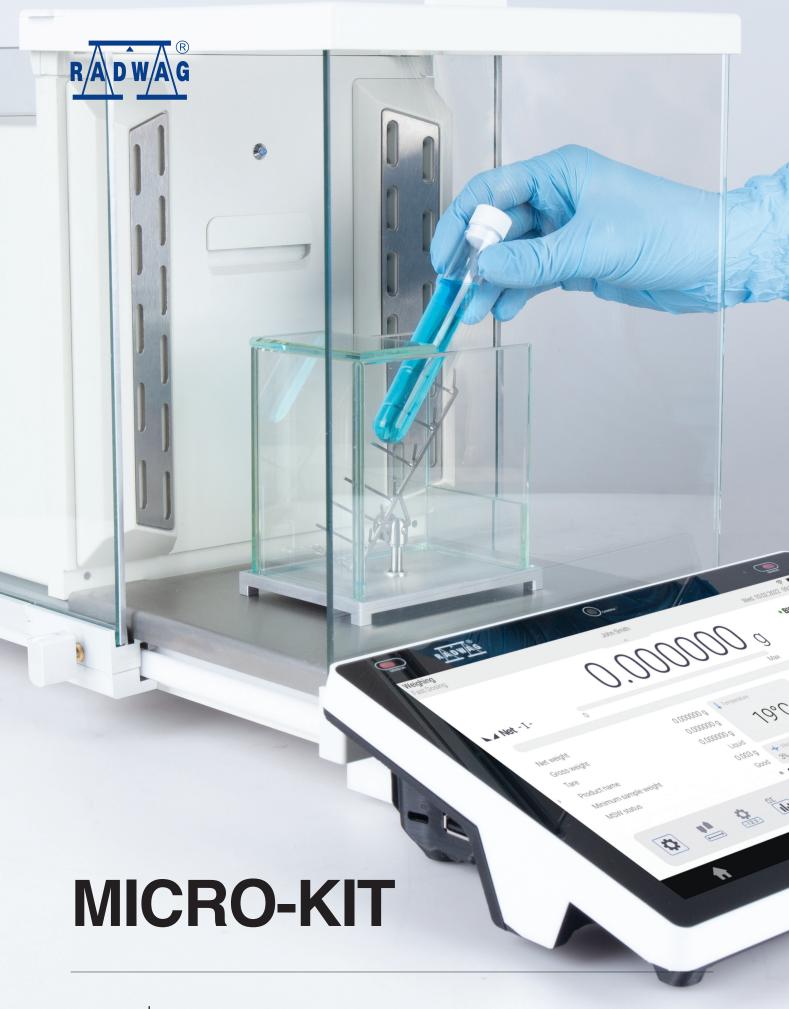

## **MICRO-KIT**

Set of holders for microscale glassware

Special holders available in RADWAG balances enable weighing of a wide range of microscale glassware. They have been designed to increase ergonomics and minimize the risk of contamination during sample application.

The holders have the ability to tilt the microscale glassware, allowing it to be placed at any angle, depending on the application. The set includes dedicated draft shields that stabilize the measurement conditions in the weighing chamber.