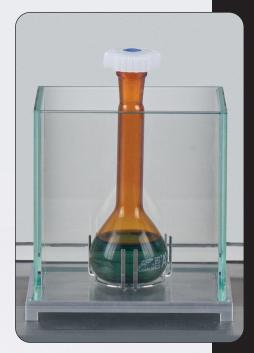

## **MICRO-KIT**

Set of holders for microscale glassware

Special holders available in RADWAG balances enable weighing of a wide range of microscale glassware. They have been designed to increase ergonomics and minimize the risk of contamination during sample application.



The holders have the ability to tilt the microscale glassware, allowing it to be placed at any angle, depending on the application. The set includes dedicated draft shields that stabilize the measurement conditions in the weighing chamber.





## SET OF HOLDERS FOR MICROSCALE GLASSWARE

## **Examples of application** of the microscale glassware holders