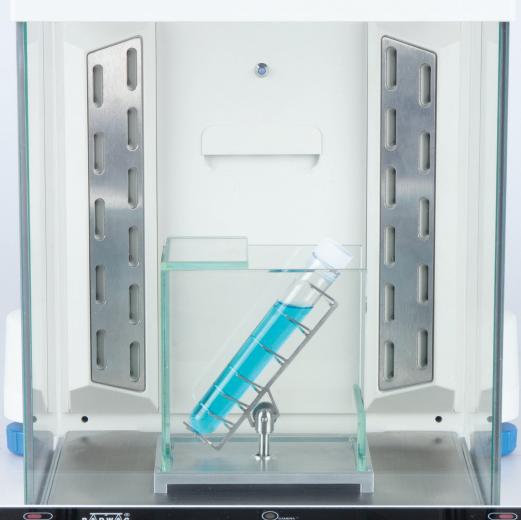

## **MICRO-KIT**

Set of holders for microscale glassware

Special holders available in RADWAG balances enable weighing of a wide range of microscale glassware. They have been designed to increase ergonomics and minimize the risk of contamination during sample application.

The holders have the ability to tilt the microscale glassware, allowing it to be placed at any angle, depending on the application. The set includes dedicated draft shields that stabilize the measurement conditions in the weighing chamber.

## SET OF HOLDERS FOR MICROSCALE GLASSWARE

## **Examples of application** of the microscale glassware holders