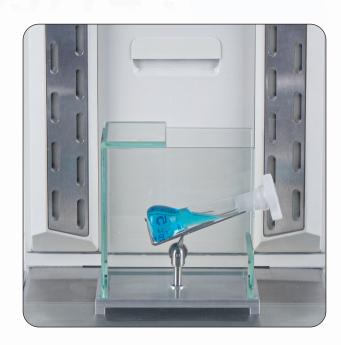

The holders have the ability to tilt the microscale glassware, allowing it to be placed at any angle, depending on the application. The set includes dedicated draft shields that stabilize the measurement conditions in the weighing chamber.

## **Examples of application** of the microscale glassware holders