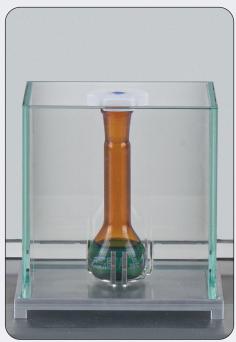

## **MICRO-KIT**

Set of holders for microscale glassware

Special holders available in RADWAG balances enable weighing of a wide range of microscale glassware. They have been designed to increase ergonomics and minimize the risk of contamination during sample application.



The holders have the ability to tilt the microscale glassware, allowing it to be placed at any angle, depending on the application. The set includes dedicated draft shields that stabilize the measurement conditions in the weighing chamber.





## SET OF HOLDERS FOR MICROSCALE GLASSWARE

## **Examples of application** of the microscale glassware holders