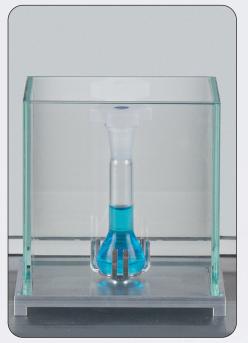

## **MICRO-KIT**

Set of holders for microscale glassware

Special holders available in RADWAG balances enable weighing of a wide range of microscale glassware. They have been designed to increase ergonomics and minimize the risk of contamination during sample application.



The holders have the ability to tilt the microscale glassware, allowing it to be placed at any angle, depending on the application. The set includes dedicated draft shields that stabilize the measurement conditions in the weighing chamber.





## SET OF HOLDERS FOR MICROSCALE GLASSWARE

## **Examples of application** of the microscale glassware holders