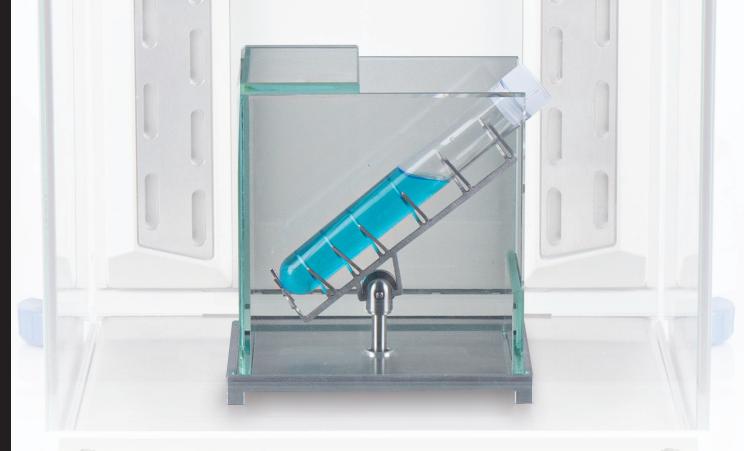

The holders have the ability to tilt the microscale glassware, allowing it to be placed at any angle, depending on the application. The set includes dedicated draft shields that stabilize the measurement conditions in the weighing chamber.

## **Examples of application** of the microscale glassware holders