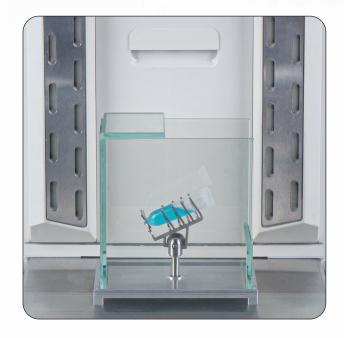

The holders have the ability to tilt the microscale glassware, allowing it to be placed at any angle, depending on the application. The set includes dedicated draft shields that stabilize the measurement conditions in the weighing chamber.

## **Examples of application** of the microscale glassware holders