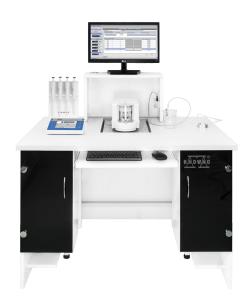

# SDKP Workstation for Pipette Calibration

Complex and professional pipette calibration workstation.

Cabinet with a container for liquid, connected to a beaker on the table top

The ambient conditions sensor and a beaker for used water

#### **Optimization of Pipette Calibration**

The SDKP is a complex weighing workstation facilitating pipette calibration. The workstation is equipped with a computer with software, ambient condition sensors, pipettes and other facilities enabling fast and convenient operation.

#### Set Content

- calibration table
- anti-vibration table
- temperature, humidity and pressure probes
- water temperature probe
- sink for used liquid
- container for used liquid

- LCD monitor
- PC
- aspirator for excess water
- PIPETTES Radwag software
- keyboard and mouse
- armrests