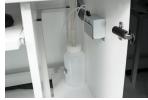

# SDKP Workstation for Pipette Calibration

Complex and professional pipette calibration workstation.

Cabinet with a container for liquid, connected to a beaker on the table top

The ambient conditions sensor and a beaker for used water

#### Set Content

- calibration table
- anti-vibration table
- temperature, humidity and pressure probes
- water temperature probe
- sink for used liquid
- container for used liquid

- LCD monitor
- PC
- aspirator for excess water
- PIPETTES Radwag software
- keyboard and mouse
- armrests