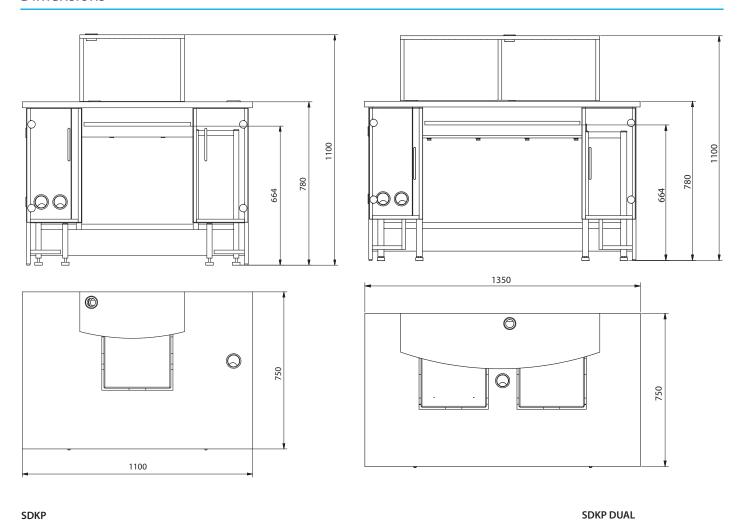

## **Technical Specifications**

|                      | SDKP                                                                                        | SDKP DUAL                                                                                   |
|----------------------|---------------------------------------------------------------------------------------------|---------------------------------------------------------------------------------------------|
| Length               | 1100 mm                                                                                     | 1350 mm                                                                                     |
| Width                | 750 mm                                                                                      | 750 mm                                                                                      |
| Height               | 1100 mm                                                                                     | 1100 mm                                                                                     |
| Model                | construction: powder coated steel<br>top: HPL boardstabilizing<br>plate: granite stone slab | construction: powder coated steel<br>top: HPL boardstabilizing<br>plate: granite stone slab |
| Net/gross weight     | 150 / 182 kg                                                                                | 170 / 202 kg                                                                                |
| Packaging dimensions | 820 x 1160 x 890 mm + pallet                                                                | 820 x 1410 x 1000 mm + pallet                                                               |

### **Dimensions**

Page 2 of 2 | Date: 02.03.2021 www.radwag.com