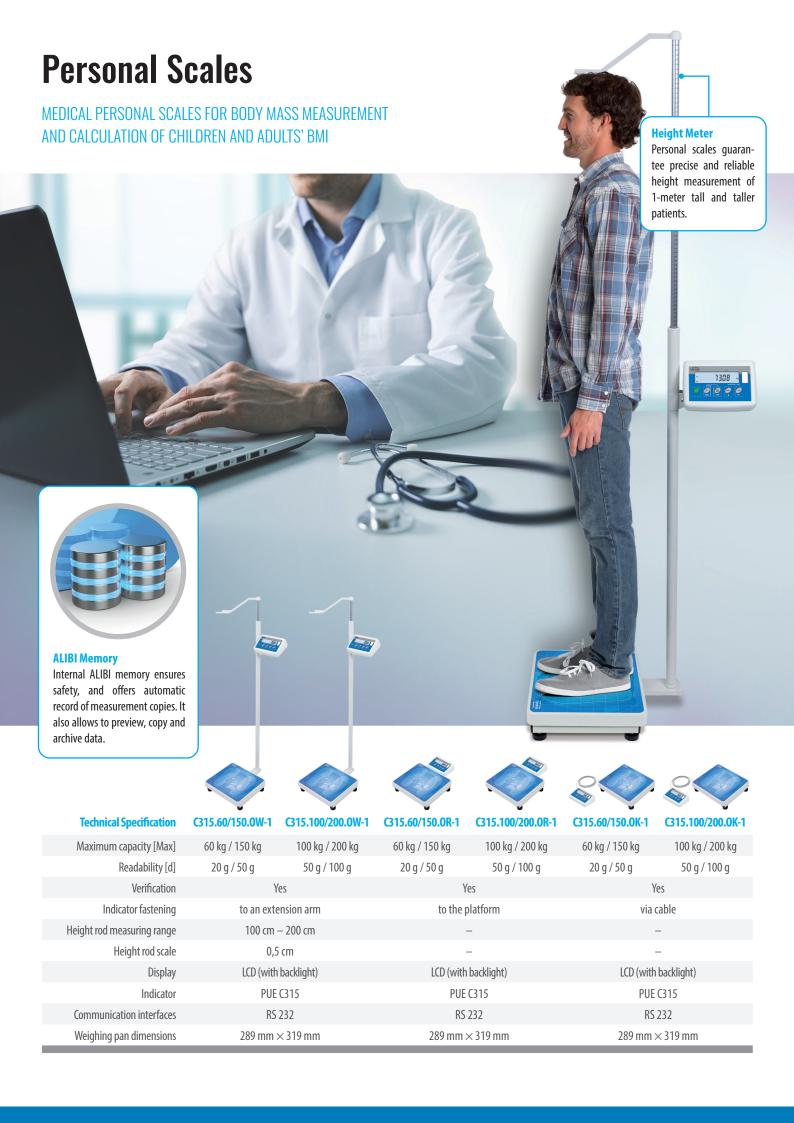

## **Baby Scales**

| <b>Technical Specification</b> | C315.6/15.D-1        | C315.10/20.D-1       |
|--------------------------------|----------------------|----------------------|
| Maximum capacity [Max]         | 6 kg / 15 kg         | 10 kg / 20 kg        |
| Readability [d]                | 2 g / 5 g            | 2 g / 5 g            |
| Verification                   | Yes                  | Yes                  |
| Indicator fastening            | to the platform      | to the platform      |
| Height rod measuring range     | -                    | -                    |
| Height rod scale               | -                    | -                    |
| Display                        | LCD (with backlight) | LCD (with backlight) |
| Indicator                      | PUE C315             | PUE C315             |
| Communication interfaces       | RS 232               | RS 232               |
| Weighing pan dimensions        | 550 mm × 300 mm      | 550 mm × 300 mm      |