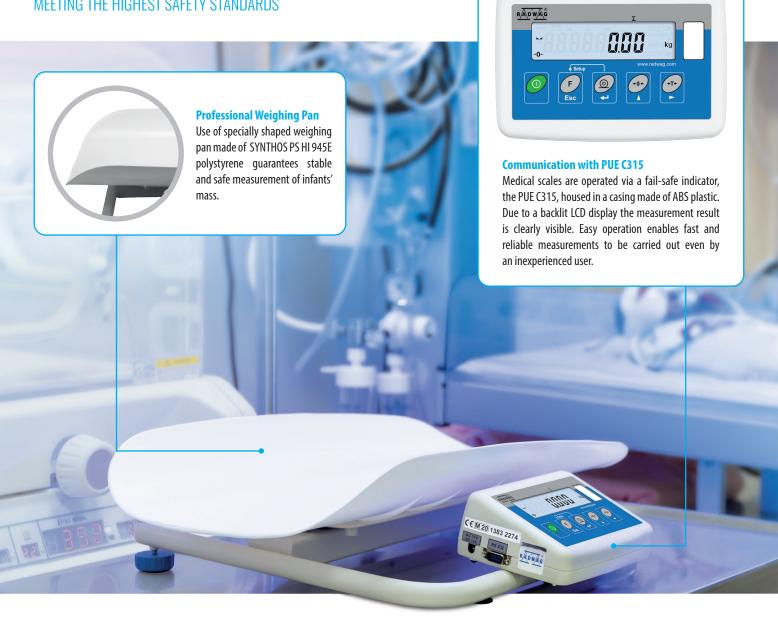

## **Baby Scales**

| <b>Technical Specification</b> | C315.6/15.D-1        | C315.10/20.D-1       |
|--------------------------------|----------------------|----------------------|
| Maximum capacity [Max]         | 6 kg / 15 kg         | 10 kg / 20 kg        |
| Readability [d]                | 2 g / 5 g            | 2 g / 5 g            |
| Verification                   | Yes                  | Yes                  |
| Indicator fastening            | to the platform      | to the platform      |
| Height rod measuring range     | -                    | -                    |
| Height rod scale               | -                    | -                    |
| Display                        | LCD (with backlight) | LCD (with backlight) |
| Indicator                      | PUE C315             | PUE C315             |
| Communication interfaces       | RS 232               | RS 232               |
| Weighing pan dimensions        | 550 mm × 300 mm      | 550 mm × 300 mm      |