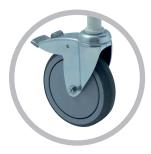

## **Casters with Lock**

The scale has been equipped with caster wheels enabling fast and convenient transport of patients. Wheel lock ensures scale stability during the measurement, it protects the patient by preventing unintentional movement.