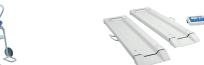

can be effortlessly placed under the wheels of patient bed. They allow weighing of any bed, wheel spacing is of no importance. The modules fit up to 99% of the beds used in medical facilities.

| <b>Technical Specification</b> | C315.K.250-C-1                           | C315.8B.300.C-1                                | C315.4B.500.C-1                                 |
|--------------------------------|------------------------------------------|------------------------------------------------|-------------------------------------------------|
| Maximum capacity [Max]         | 250 kg                                   | 300 kg                                         | 500 kg                                          |
| Readability [d]                | 100 g                                    | 100 g                                          | 200 g                                           |
| Verification                   | Yes                                      | Yes                                            | Yes                                             |
| Indicator fastening            | to the platform                          | via cable                                      | on transport cart                               |
| Height rod measuring range     | -                                        | -                                              | -                                               |
| Height rod scale               | -                                        | _                                              | -                                               |
| Display                        | LCD (with backlight)                     | LCD (with backlight)                           | LCD (with backlight)                            |
| Indicator                      | PUE C315                                 | PUE C315                                       | PUE C315                                        |
| Communication interfaces       | RS 232                                   | RS 232                                         | RS 232                                          |
| Weighing pan dimensions        | $311 \mathrm{mm} \times 440 \mathrm{mm}$ | $2 \times 860 \text{ mm} \times 90 \text{ mm}$ | $4 \times 149 \text{ mm} \times 202 \text{ mm}$ |