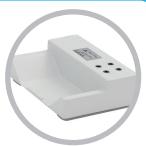

## **Baby Scales**

| <b>Technical Specification</b> | C315.6/15.D-1        | C315.10/20.D-1       |
|--------------------------------|----------------------|----------------------|
| Maximum capacity [Max]         | 6 kg / 15 kg         | 10 kg / 20 kg        |
| Readability [d]                | 2 g / 5 g            | 2 g / 5 g            |
| Verification                   | Yes                  | Yes                  |
| Indicator fastening            | to the platform      | to the platform      |
| Height rod measuring range     | -                    | -                    |
| Height rod scale               | -                    | -                    |
| Display                        | LCD (with backlight) | LCD (with backlight) |
| Indicator                      | PUE C315             | PUE C315             |
| Communication interfaces       | RS 232               | RS 232               |
| Weighing pan dimensions        | 550 mm × 300 mm      | 550 mm × 300 mm      |