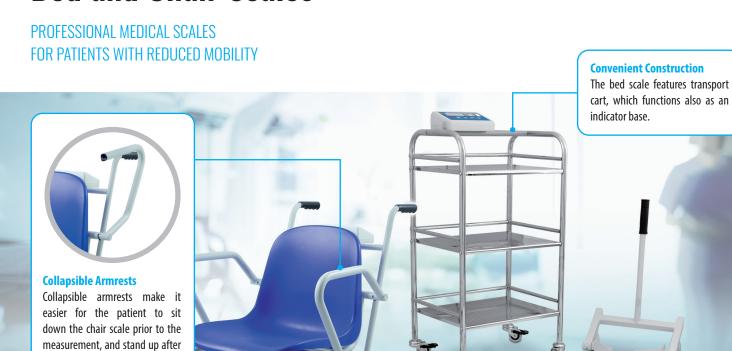

## **Bed and Chair Scales**

measurement completion.

## **Casters with Lock**

The scale has been equipped with caster wheels enabling fast and convenient transport of patients. Wheel lock ensures scale stability during the measurement, it protects the patient by preventing unintentional movement.

can be effortlessly placed under the wheels of patient bed. They allow weighing of any bed, wheel spacing is of no importance. The modules fit up to 99% of the beds used in medical facilities.

| <b>Technical Specification</b> | C315.K.250-C-1                           | C315.8B.300.C-1                                | C315.4B.500.C-1                                 |
|--------------------------------|------------------------------------------|------------------------------------------------|-------------------------------------------------|
| Maximum capacity [Max]         | 250 kg                                   | 300 kg                                         | 500 kg                                          |
| Readability [d]                | 100 g                                    | 100 g                                          | 200 g                                           |
| Verification                   | Yes                                      | Yes                                            | Yes                                             |
| Indicator fastening            | to the platform                          | via cable                                      | on transport cart                               |
| Height rod measuring range     | -                                        | -                                              | -                                               |
| Height rod scale               | -                                        | _                                              | -                                               |
| Display                        | LCD (with backlight)                     | LCD (with backlight)                           | LCD (with backlight)                            |
| Indicator                      | PUE C315                                 | PUE C315                                       | PUE C315                                        |
| Communication interfaces       | RS 232                                   | RS 232                                         | RS 232                                          |
| Weighing pan dimensions        | $311 \mathrm{mm} \times 440 \mathrm{mm}$ | $2 \times 860 \text{ mm} \times 90 \text{ mm}$ | $4 \times 149 \text{ mm} \times 202 \text{ mm}$ |