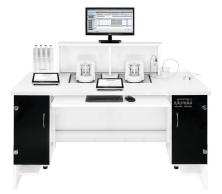

SDKP DUAL Workstation for Pipettes Calibration

The drawings, photos and graphics used are for illustrative purposes only.

## Datasheet

| Physical parameters<br>Delivery components | WL-101-0181<br>table for calibration,<br>anti-vibration table,<br>probe for temperature,<br>humidity and pressure measurement,<br>probe for water temperature<br>measurement,<br>sink for used water,<br>armrests,<br>LCD monitor,<br>PC with pre-installed software PIPETTES<br>RADWAG,<br>power supply,<br>keyboard and mouse, | SDKP DUAL Workstation for Pipettes Calibration<br>WL-101-0173<br>table for calibration,<br>anti-vibration table ×2,<br>probe for temperature,<br>humidity and pressure measurement,<br>probe for water temperature measurement,<br>sink for used water,<br>armrests,<br>LCD monitor,<br>PC with pre-installed software PIPETTES RADWAG,<br>power supply,<br>keyboard and mouse,<br>container for used water |
|--------------------------------------------|----------------------------------------------------------------------------------------------------------------------------------------------------------------------------------------------------------------------------------------------------------------------------------------------------------------------------------|-------------------------------------------------------------------------------------------------------------------------------------------------------------------------------------------------------------------------------------------------------------------------------------------------------------------------------------------------------------------------------------------------------------|
| Packaging dimensions                       | container for used water<br>820×1160×890 mm                                                                                                                                                                                                                                                                                      |                                                                                                                                                                                                                                                                                                                                                                                                             |
| Chamber packaging size                     |                                                                                                                                                                                                                                                                                                                                  | 820×1410×1000 mm                                                                                                                                                                                                                                                                                                                                                                                            |
| Gross weight                               |                                                                                                                                                                                                                                                                                                                                  | 250 kg                                                                                                                                                                                                                                                                                                                                                                                                      |
| Length                                     | 1100 mm                                                                                                                                                                                                                                                                                                                          | 1350 mm                                                                                                                                                                                                                                                                                                                                                                                                     |
| Width                                      | 750 mm                                                                                                                                                                                                                                                                                                                           | 750 mm                                                                                                                                                                                                                                                                                                                                                                                                      |
| Height                                     | 1100 mm                                                                                                                                                                                                                                                                                                                          | 1100 mm                                                                                                                                                                                                                                                                                                                                                                                                     |