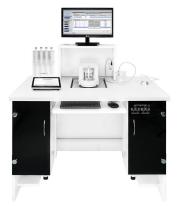

## radwag.com

SDKP Workstation for Pipettes Calibration, SDKP DUAL Workstation for Pipettes Calibration

More information on the website radwag.com/en/info,w1,CB2

SDKP Workstation for Pipettes Calibration

## Datasheet

| Physical parameters<br>Delivery components | WL-101-0181<br>table for calibration,<br>anti-vibration table,<br>probe for temperature,<br>humidity and pressure measurement,<br>probe for water temperature<br>measurement,<br>sink for used water,<br>armrests,<br>LCD monitor,<br>PC with pre-installed software PIPETTES<br>RADWAG,<br>power supply,<br>keyboard and mouse, | SDKP DUAL Workstation for Pipettes Calibration<br>WL-101-0173<br>table for calibration,<br>anti-vibration table ×2,<br>probe for temperature,<br>humidity and pressure measurement,<br>probe for water temperature measurement,<br>sink for used water,<br>armrests,<br>LCD monitor,<br>PC with pre-installed software PIPETTES RADWAG,<br>power supply,<br>keyboard and mouse,<br>container for used water |
|--------------------------------------------|----------------------------------------------------------------------------------------------------------------------------------------------------------------------------------------------------------------------------------------------------------------------------------------------------------------------------------|-------------------------------------------------------------------------------------------------------------------------------------------------------------------------------------------------------------------------------------------------------------------------------------------------------------------------------------------------------------------------------------------------------------|
| Packaging dimensions                       | container for used water<br>820×1160×890 mm                                                                                                                                                                                                                                                                                      |                                                                                                                                                                                                                                                                                                                                                                                                             |
| Chamber packaging size                     |                                                                                                                                                                                                                                                                                                                                  | 820×1410×1000 mm                                                                                                                                                                                                                                                                                                                                                                                            |
| Gross weight                               |                                                                                                                                                                                                                                                                                                                                  | 250 kg                                                                                                                                                                                                                                                                                                                                                                                                      |
| Length                                     | 1100 mm                                                                                                                                                                                                                                                                                                                          | 1350 mm                                                                                                                                                                                                                                                                                                                                                                                                     |
| Width                                      | 750 mm                                                                                                                                                                                                                                                                                                                           | 750 mm                                                                                                                                                                                                                                                                                                                                                                                                      |
| Height                                     | 1100 mm                                                                                                                                                                                                                                                                                                                          | 1100 mm                                                                                                                                                                                                                                                                                                                                                                                                     |