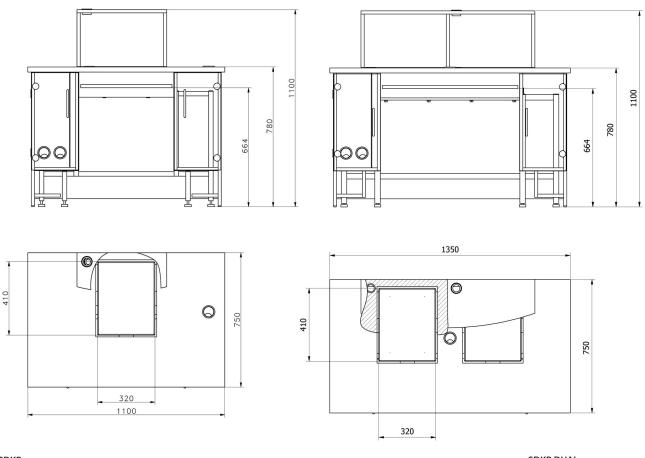

## **Device dimensions**

SDKP Workstation for Pipettes Calibration, SDKP DUAL Workstation for Pipettes Calibration

÷.

SDKP

SDKP DUAL

## Datasheet

| Physical parameters<br>Delivery components | WL-101-0181<br>table for calibration,<br>anti-vibration table,<br>probe for temperature,<br>humidity and pressure measurement,<br>probe for water temperature<br>measurement,<br>sink for used water,<br>armrests,<br>LCD monitor,<br>PC with pre-installed software PIPETTES<br>RADWAG,<br>power supply,<br>keyboard and mouse, | SDKP DUAL Workstation for Pipettes Calibration<br>WL-101-0173<br>table for calibration,<br>anti-vibration table ×2,<br>probe for temperature,<br>humidity and pressure measurement,<br>probe for water temperature measurement,<br>sink for used water,<br>armrests,<br>LCD monitor,<br>PC with pre-installed software PIPETTES RADWAG,<br>power supply,<br>keyboard and mouse,<br>container for used water |
|--------------------------------------------|----------------------------------------------------------------------------------------------------------------------------------------------------------------------------------------------------------------------------------------------------------------------------------------------------------------------------------|-------------------------------------------------------------------------------------------------------------------------------------------------------------------------------------------------------------------------------------------------------------------------------------------------------------------------------------------------------------------------------------------------------------|
| Packaging dimensions                       | container for used water<br>820×1160×890 mm                                                                                                                                                                                                                                                                                      |                                                                                                                                                                                                                                                                                                                                                                                                             |
| Chamber packaging size                     |                                                                                                                                                                                                                                                                                                                                  | 820×1410×1000 mm                                                                                                                                                                                                                                                                                                                                                                                            |
| Gross weight                               |                                                                                                                                                                                                                                                                                                                                  | 250 kg                                                                                                                                                                                                                                                                                                                                                                                                      |
| Length                                     | 1100 mm                                                                                                                                                                                                                                                                                                                          | 1350 mm                                                                                                                                                                                                                                                                                                                                                                                                     |
| Width                                      | 750 mm                                                                                                                                                                                                                                                                                                                           | 750 mm                                                                                                                                                                                                                                                                                                                                                                                                      |
| Height                                     | 1100 mm                                                                                                                                                                                                                                                                                                                          | 1100 mm                                                                                                                                                                                                                                                                                                                                                                                                     |