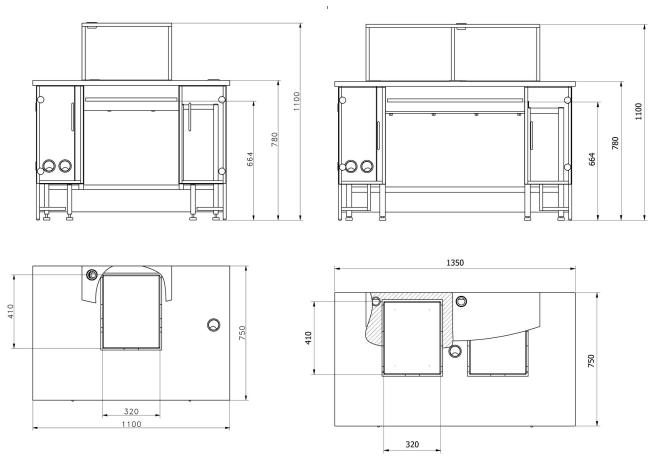

## Datasheet

|                      | PSW Professional Single Weighing Workstation   |
|----------------------|------------------------------------------------|
| Physical parameters  |                                                |
| Delivery components  | table for calibration,<br>anti-vibration table |
| Packaging dimensions | 1160×820×986 mm                                |
| Net weight           | 150 kg (table 110 + stone 40)                  |
| Gross weight         | 171 kg                                         |
| Length               | 1100 mm                                        |
| Width                | 750 mm                                         |
| Height               | 1100 mm                                        |

## **Device dimensions**

PSW Professional Single Weighing Workstation

SDKP

SDKP DUAL