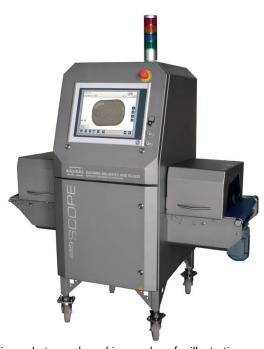

## X-ray Detector Easy Scope 600

The drawings, photos and graphics used are for illustrative purposes only.

## Caratteristiche generali

EasySCOPE detectors are advanced solutions intended for detection of contamination in pre-packaged food products.

The detectors feature X-ray which enables to detect not only metal contaminants but also wooden or plastic residues.

EasySCOPE detectors are available in two versions: for up to 400mm or up to 600mm wide products.

Area of use: Food industry, Cosmetics industry, Chemical and pharmaceutical industries, Functions: Product quality control, Reliable detection, Supervision over production line, Customer protection, Instruments protection. Features: Precise X-ray detection system for detecting contaminations that cannot be sensed using conventional induction sensors, Conveyor integrated with the equipment, Remote operation, Possibility to connect warning system and contamination separation system.