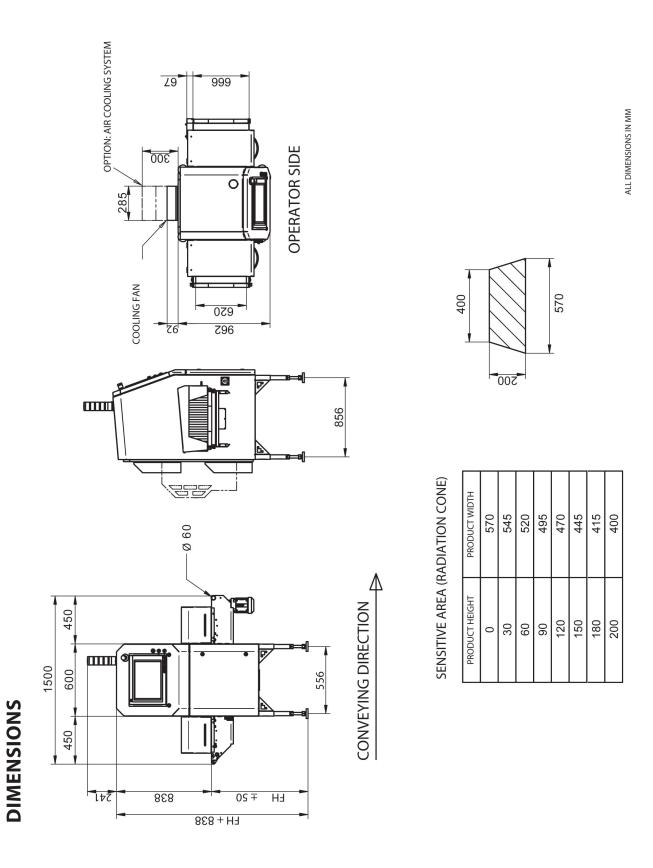

y which enables to detect not only metal contaminants but also wooden or plastic residues.

EasySCOPE detectors are available in two versions: for up to 400mm or up to 600mm wide products.

Area of use: Food industry, Cosmetics industry, Chemical and pharmaceutical industries, Functions: Product quality control, Reliable detection, Supervision over production line, Customer protection, Instruments protection. Features: Precise X-ray detection system for detecting contaminations that cannot be sensed using conventional induction sensors, Conveyor integrated with the equipment, Remote operation, Possibility to connect warning system and contamination separation system.

## **Compatibile con**

Sistemi automatici controllo peso DWM H2

Sistemi di controllo peso DWM

## **Device dimensions**