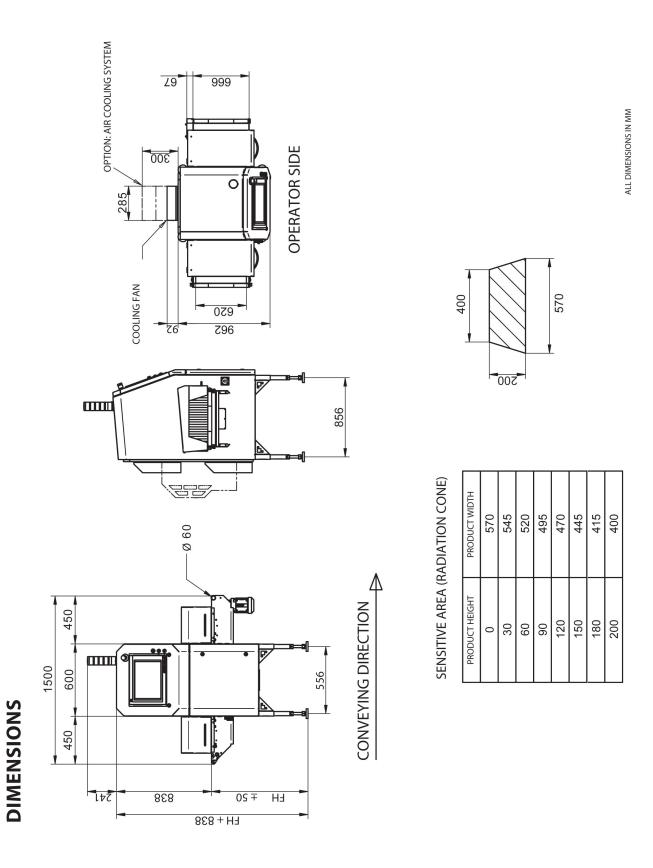

X-ray which enables to detect not only metal contaminants but also wooden or plastic residues.

EasySCOPE detectors are available in two versions: for up to 400mm or up to 600mm wide products.

Area of use: Food industry, Cosmetics industry, Chemical and pharmaceutical industries, Functions: Product quality control, Reliable detection, Supervision over production line, Customer protection, Instruments protection. Features: Precise X-ray detection system for detecting contaminations that cannot be sensed using conventional induction sensors, Conveyor integrated with the equipment, Remote operation, Possibility to connect warning system and contamination separation system.

## **Compatible with (Additional Fee)**

**DWM H2 Checkweighers** 

**DWM Checkweighers** 

## **Device dimensions**