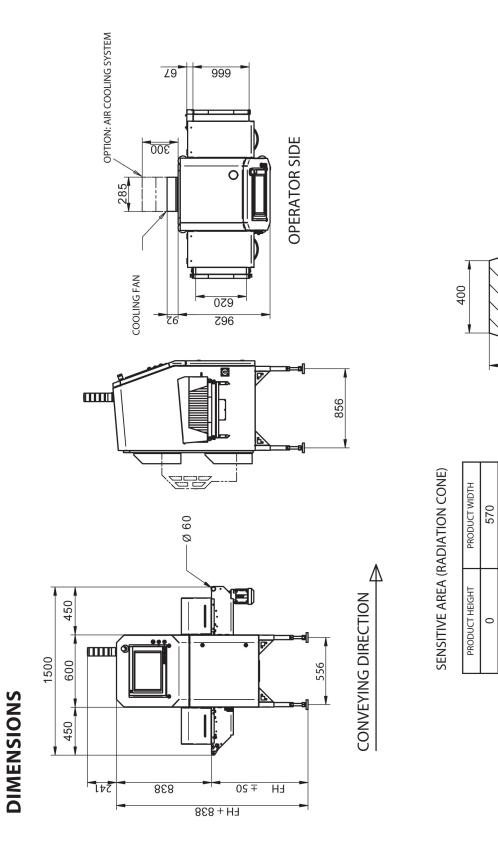

ectors feature X-ray which enables to detect not only metal contaminants but also wooden or plastic residues.

EasySCOPE detectors are available in two versions: for up to 400mm or up to 600mm wide products.

Area of use: Food industry, Cosmetics industry, Chemical and pharmaceutical industries, Functions: Product quality control, Reliable detection, Supervision over production line, Customer protection, Instruments protection. Features: Precise X-ray detection system for detecting contaminations that cannot be sensed using conventional induction sensors, Conveyor integrated with the equipment, Remote operation, Possibility to connect warning system and contamination separation system.

## Compatible with (Additional Fee)

DWM H2 Checkweighers

DWM Checkweighers

## **Device dimensions**



ALL DIMENSIONS IN MM