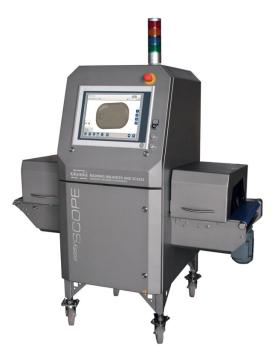

## Overview

EasySCOPE detectors are advanced solutions intended for detection of contamination in pre-packaged food products.

The detectors feature X-ray which enables to detect not only metal contaminants but also wooden or plastic residues.

EasySCOPE detectors are available in two versions: for up to 400mm or up to 600mm wide products.

Area of use: Food industry, Cosmetics industry, Chemical and pharmaceutical industries, Functions: Product quality control, Reliable detection, Supervision over production line, Customer protection, Instruments protection. Features: Precise X-ray detection system for detecting contaminations that cannot be sensed using conventional induction sensors, Conveyor integrated with the equipment, Remote operation, Possibility to connect warning system and contamination separation system.