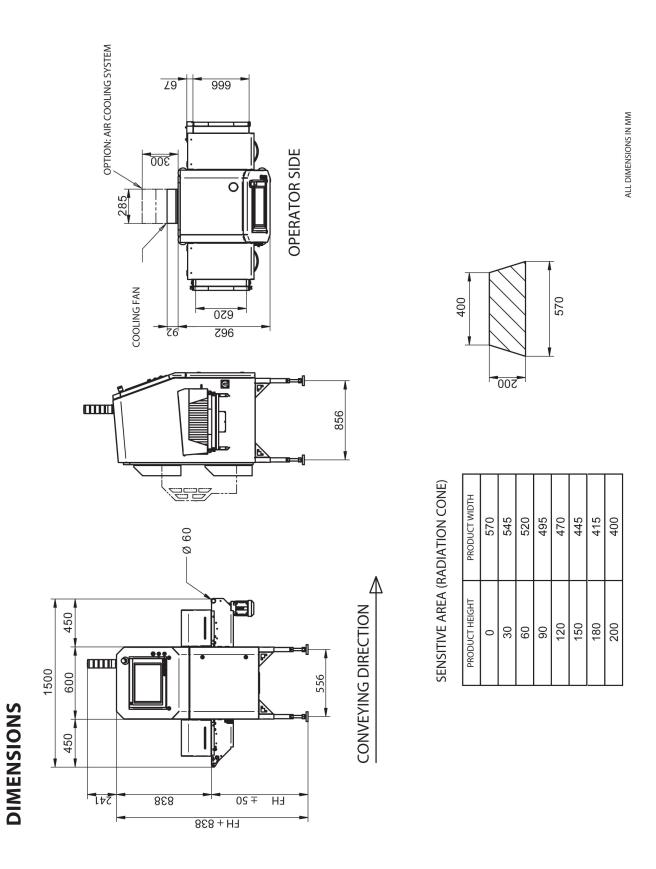

The detectors feature X-ray which enables to detect not only metal contaminants but also wooden or plastic residues.

EasySCOPE detectors are available in two versions: for up to 400mm or up to 600mm wide products.

Area of use: Food industry, Cosmetics industry, Chemical and pharmaceutical industries, Functions: Product quality control, Reliable detection, Supervision over production line, Customer protection, Instruments protection. Features: Precise X-ray detection system for detecting contaminations that cannot be sensed using conventional induction sensors, Conveyor integrated with the equipment, Remote operation, Possibility to connect warning system and contamination separation system.

## Kompatibel mit

Dynamische Waagen DWM H2

Automatische Waagen DWM

## Abmessungen des Geräts