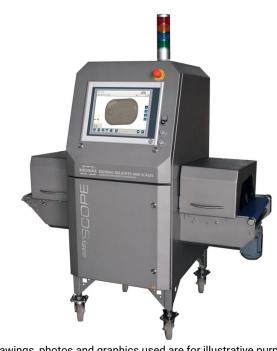

## X-ray Detector Easy Scope 600

The drawings, photos and graphics used are for illustrative purposes only.

## **Beschreibung**

EasySCOPE detectors are advanced solutions intended for detection of contamination in pre-packaged food products.

The detectors feature X-ray which enables to detect not only metal contaminants but also wooden or plastic residues.

EasySCOPE detectors are available in two versions: for up to 400mm or up to 600mm wide products.

Area of use: Food industry, Cosmetics industry, Chemical and pharmaceutical industries, Functions: Product quality control, Reliable detection, Supervision over production line, Customer protection, Instruments protection. Features: Precise X-ray detection system for detecting contaminations that cannot be sensed using conventional induction sensors, Conveyor integrated with the equipment, Remote operation, Possibility to connect warning system and contamination separation system.