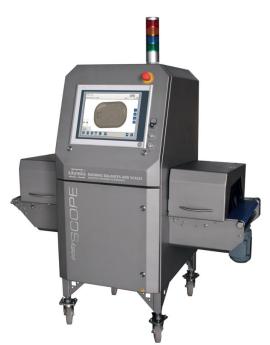

## Beschreibung

EasySCOPE detectors are advanced solutions intended for detection of contamination in pre-packaged food products.

The detectors feature X-ray which enables to detect not only metal contaminants but also wooden or plastic residues.

EasySCOPE detectors are available in two versions: for up to 400mm or up to 600mm wide products.

Area of use: Food industry, Cosmetics industry, Chemical and pharmaceutical industries, Functions: Product quality control, Reliable detection, Supervision over production line, Customer protection, Instruments protection. Features: Precise X-ray detection system for detecting contaminations that cannot be sensed using conventional induction sensors, Conveyor integrated with the equipment, Remote operation, Possibility to connect warning system and contamination separation system.