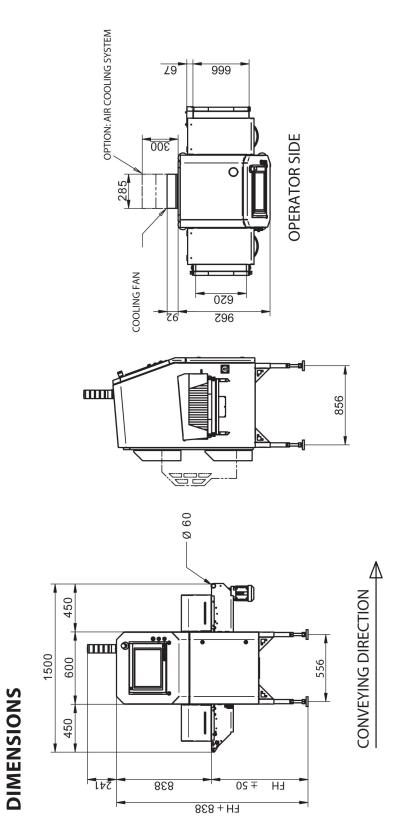

## Abmessungen des Geräts

ALL DIMENSIONS IN MM

| PRODUCT WIDTH  | 270 | 545 | 520 | 495 | 470 | 445 | 415 | 400 |  |
|----------------|-----|-----|-----|-----|-----|-----|-----|-----|--|
| PRODUCT HEIGHT | 0   | 30  | 60  | 90  | 120 | 150 | 180 | 200 |  |