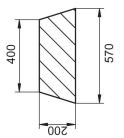

ray which enables to detect not only metal contaminants but also wooden or plastic residues.

EasySCOPE detectors are available in two versions: for up to 400mm or up to 600mm wide products.

Area of use: Food industry, Cosmetics industry, Chemical and pharmaceutical industries, Functions: Product quality control, Reliable detection, Supervision over production line, Customer protection, Instruments protection. Features: Precise X-ray detection system for detecting contaminations that cannot be sensed using conventional induction sensors, Conveyor integrated with the equipment, Remote operation, Possibility to connect warning system and contamination separation system.

## Kompatibel mit

Dynamische Waagen DWM H2

Automatische Waagen DWM

## Abmessungen des Geräts



ALL DIMENSIONS IN MM



| PRODUCT WIDTH  | 270 | 545 | 520 | 495 | 470 | 445 | 415 | 400 |  |
|----------------|-----|-----|-----|-----|-----|-----|-----|-----|--|
| PRODUCT HEIGHT | 0   | 30  | 60  | 90  | 120 | 150 | 180 | 200 |  |

SENSITIVE AREA (RADIATION CONE)