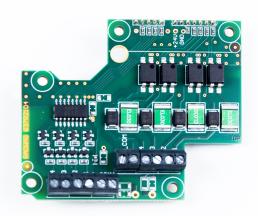

## **IN/OUT module (PUE H315)**

WX-016-0275

The drawings, photos and graphics used are for illustrative purposes only.

## Genel Açıklama

IN/OUT module - semiconductor digital inputs/outputs which can take two binary states: "0" (inactive) or "1" (active). The input ativation performs the assigned function of the scale, for example, zeroing, tare or process start. The output activation informs about the execution of the assigned function, for example, acertain weight threshold exceeding, scale stability or the process continuation.

The IN/OUT module comes for an extra charge in PUE H315 (4 IN/ 4 OUT).