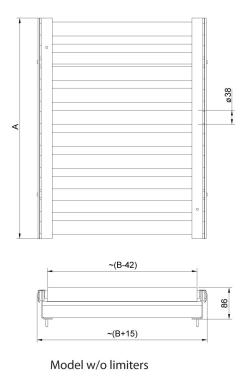

## **Overview**

The covers for weighing platforms with roller conveyors. The rollers are made of stainless steel, and they are available in two options: with or without side limiters. Intended for scales with weighing pan 410x410 mm.

## **Device dimensions**

Model with limiters