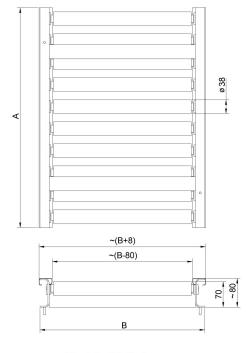

## **Overview**

The covers for weighing platforms with roller conveyors. The rollers are made of stainless steel, and they are available in two options: with or without side limiters. Intended for scales with weighing pan 410x410 mm.

## **Device dimensions**

Model with limiters