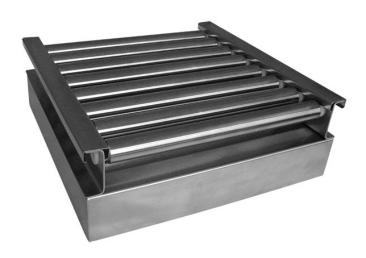

## **Roller Table version 410x410**

WX-004-0014

The drawings, photos and graphics used are for illustrative purposes only.

## **Overview**

The covers for weighing platforms with roller conveyors. The rollers are made of stainless steel, and they are available in two options: with or without side limiters. Intended for scales with weighing pan 410x410 mm.