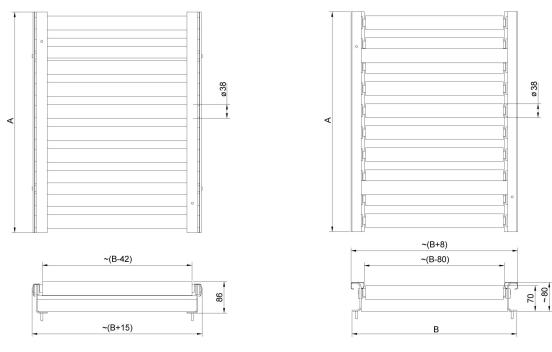

## **Roller Table version 410x410**



More information on the website radwag.com/en/info,w1,XL5



The drawings, photos and graphics used are for illustrative purposes only.

## Overview

The covers for weighing platforms with roller conveyors. The rollers are made of stainless steel, and they are available in two options: with or without side limiters. Intended for scales with weighing pan 410x410 mm.

## **Compatible with**

H315 HR Waterproof Platform Scale HX7 H Stainless steel Multifunctional Scale HX7 HR Multifunctional Scale HX7 Multifunctional Scale HY10 H Stainless Steel Multifunctional Scale H315 H Waterproof Platform Scale HY10.H Scales for PGC

## **Device dimensions**



Model w/o limiters

Model with limiters