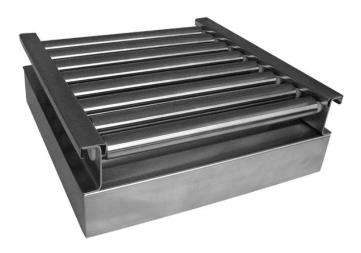

## Overview

The covers for weighing platforms with roller conveyors. The rollers are made of stainless steel, and they are available in two options: with or without side limiters. Intended for scales with weighing pan 410x410 mm.