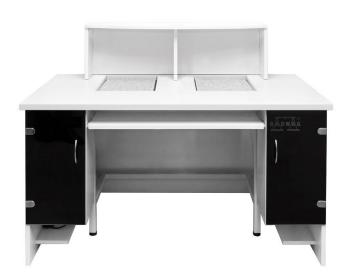

## **PSW/DUAL Professional Dual Weighing Workstation**

WX-001-0402

The drawings, photos and graphics used are for illustrative purposes only.

## **Datasheet**

| Physical parameters            |                                                |
|--------------------------------|------------------------------------------------|
| Delivery components            | table for calibration,<br>anti-vibration table |
| Packaging dimensions W x D x H | 1140×820×986 mm                                |
| Net weight                     | 220 kg (table 140 + stone 80)                  |
| Gross weight                   | 252 kg                                         |
| Length                         | 1350 mm                                        |
| Width                          | 750 mm                                         |
| Height                         | 1100 mm                                        |
| Number of workstations         | 2                                              |