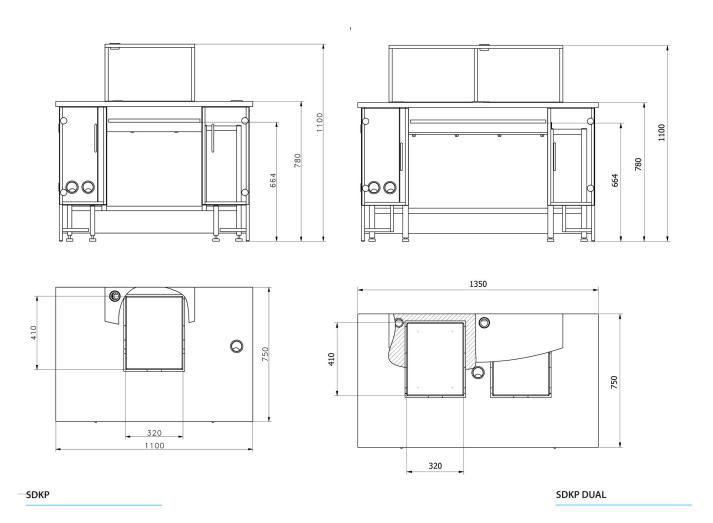

## **Datasheet**

| Physical parameters            |                                                |
|--------------------------------|------------------------------------------------|
| Delivery components            | table for calibration,<br>anti-vibration table |
| Packaging dimensions W x D x H | 1140×820×986 mm                                |
| Net weight                     | 220 kg (table 140 + stone 80)                  |
| Gross weight                   | 252 kg                                         |
| Length                         | 1350 mm                                        |
| Width                          | 750 mm                                         |
| Height                         | 1100 mm                                        |
| Number of workstations         | 2                                              |

## Device dimensions W x D x H