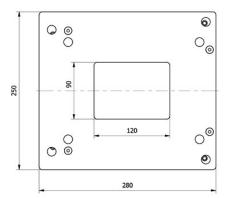

for weighing loads requiring carrying out the measuring process outside the main weighing platform, e.g. loads with non-standard dimensions and sizes and those generating a magnetic field. The rack also facilitates determining density of loads.

The rack is available in powder coated mild steel finishing.

## **Compatible with (Additional Fee)**

AS X7 Analytical Balance

PS X2 Precision Balance

AS X2 PLUS Analytical Balances

PS X7 Balances for PGC

PS R2 Precision Balance

PS X2 Balances for PGC

WLC Precision Balance

PS X7 Precision Balance

AS 5Y Analytical Balance

PS 5Y Balances for PGC

PS R2.H Precision Balance

WLC C/2 Precision balance

PS R1 Precision Balance

AS R2 PLUS Analytical Balance

PS 5Y Precision Balance

AS R1 PLUS Analytical Balance

## **Device dimensions**