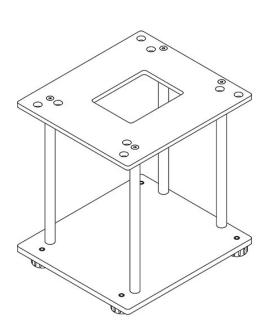

## **Overview**

A rack for under-hook weighing intended for balances AS and PS.

The rack is designed for weighing loads requiring carrying out the measuring process outside the main weighing platform, e.g. loads with non-standard dimensions and sizes and those generating a magnetic field. The rack also facilitates determining density of loads.

The rack is available in powder coated mild steel finishing.