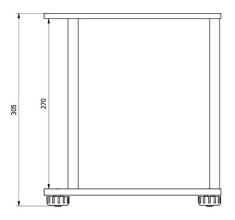

ed for weighing loads requiring carrying out the measuring process outside the main weighing platform, e.g. loads with non-standard dimensions and sizes and those generating a magnetic field. The rack also facilitates determining density of loads.

The rack is available in powder coated mild steel finishing.

## **Compatible with (Additional Fee)**

AS X7 Analytical Balance

PS X2 Precision Balance

AS X2 PLUS Analytical Balances

PS X7 Balances for PGC

PS R2 Precision Balance

PS X2 Balances for PGC

WLC Precision Balance

PS X7 Precision Balance

AS 5Y Analytical Balance

PS 5Y Balances for PGC

PS R2.H Precision Balance

WLC C/2 Precision balance

PS R1 Precision Balance

AS R2 PLUS Analytical Balance

PS 5Y Precision Balance

AS R1 PLUS Analytical Balance

## **Device dimensions**