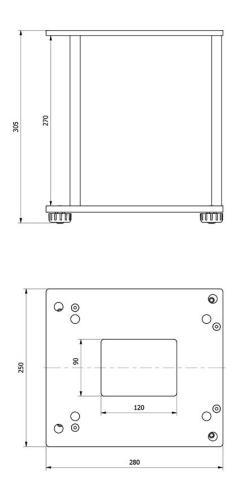

## Overview

A rack for under-pan weighing intended for AS and PS balances.

The rack is designed for weighing loads requiring carrying out the measuring process outside the main weighing platform, e.g. loads with non-standard dimensions and sizes and those generating a magnetic field. The rack also facilitates determining density of loads.

The rack is available in powder coated mild steel finishing.