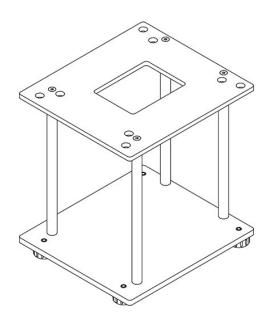

## Overview

A rack for under-pan weighing intended for AS and PS balances.

The rack is designed for weighing loads requiring carrying out the measuring process outside the main weighing platform, e.g. loads with non-standard dimensions and sizes and those generating a magnetic field. The rack also facilitates determining density of loads.

The rack is available in powder coated mild steel finishing.