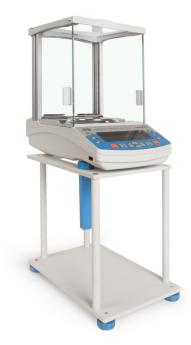

## Overview

A rack for under-pan weighing intended for AS and PS balances.

The rack is designed for weighing loads requiring carrying out the measuring process outside the main weighing platform, e.g. loads with non-standard dimensions and sizes and those generating a magnetic field. The rack also facilitates determining density of loads.

The rack is available in powder coated mild steel finishing.