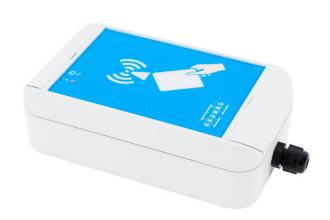

## **CK-02/2 Transponder Card Reader**

WX-005-0012

The drawings, photos and graphics used are for illustrative purposes only.

## **Genel Açıklama**

Transponder card reader is used for quick identification and logging of operators to a weighing system or identification of vehicles on a weighbridge. CK-02/2 is designed for weighbridges equipped with terminal TMC series. It is installed in a large distance from the terminal (e.g. next to the barriers). Communication through RS485, power supply 9-24V AC from scale terminal. Area of Use: Additional equipment of load cell based industrial scales; Identification of weighing instrument operator; Identification of vehicles on weighbridges. Design: Transponder card reader CK-02 is manufactured in plastic housing with stainless steel mounting kit. There are two mounting kits offered, depending on model. Intended Use: Designed for weighbridges equipped with terminal TMC series. It is installed in a large distance from the terminal (e.g. next to the barriers). Communication through RS485, power supply 9-24V AC from scale terminal.