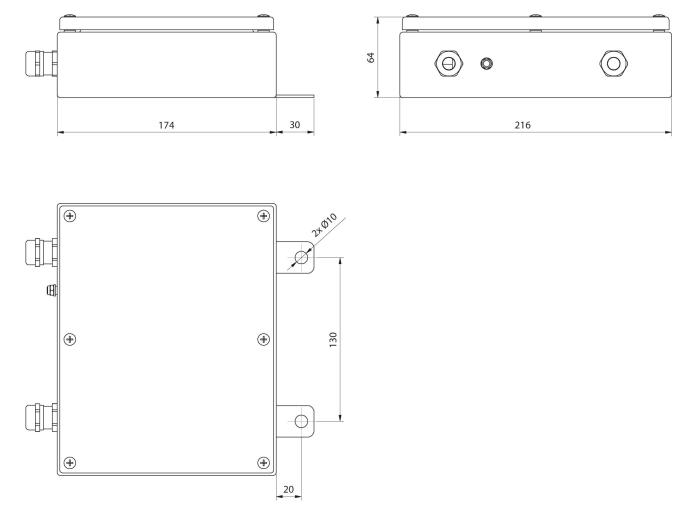

## Datasheet

| Physical parameters    |                                                   |
|------------------------|---------------------------------------------------|
| Cable length           | 10 m                                              |
| Device dimensions      | 216×174×64 mm                                     |
| Construction           |                                                   |
| Protection class       | IP 66 / 68                                        |
| ATEX Certification     | II (2)G [Ex ib Gb] IIC<br>II (2)D [Ex ib Db] IIIC |
| Housing                | Stainless steel                                   |
| Working in zones       | -                                                 |
|                        |                                                   |
| Power supply           | 100 – 240 V AC 50/60 Hz                           |
| Power consumption max. | 15 W                                              |
|                        |                                                   |
| Operating temperature  | -20 - +40 °C                                      |
| Storage temperature    | -20 - +60 °C                                      |
| Relative humidity      | 10% - 85% RH no condensation                      |
|                        |                                                   |

## **Device dimensions**

PM01.EX