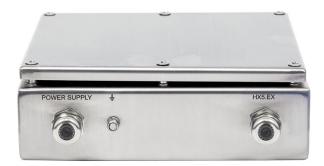

## PM02.EX-2-2 intrinsically safe power supply intended for EX scale

More information on the website radwag.com/us/info,w1,UFX

The drawings, photos and graphics used are for illustrative purposes only.

## Datasheet

| Physical parameters    |                                                   |
|------------------------|---------------------------------------------------|
| Cable length           | 10 m                                              |
| Device dimensions      | 216×174×64 mm                                     |
| Construction           |                                                   |
| Protection class       | IP 66 / 68                                        |
| ATEX Certification     | II (2)G [Ex ib Gb] IIC<br>II (2)D [Ex ib Db] IIIC |
| Housing                | Stainless steel                                   |
| Working in zones       | -                                                 |
|                        |                                                   |
| Power supply           | 100 – 240 V AC 50/60 Hz                           |
| Power consumption max. | 15 W                                              |
|                        |                                                   |
| Operating temperature  | -20 - +40 °C                                      |
| Storage temperature    | -20 - +60 °C                                      |
| Relative humidity      | 10% - 85% RH no condensation                      |
|                        |                                                   |