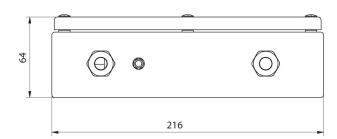

## **Datasheet**

| Physical parameters      |                                                   |
|--------------------------|---------------------------------------------------|
| Cable length             | 10 m                                              |
| Device dimensions        | 216×174×64 mm                                     |
| Construction             |                                                   |
| Protection class         | IP 66 / 68                                        |
| ATEX Certification       | II (2)G [Ex ib Gb] IIC<br>II (2)D [Ex ib Db] IIIC |
| Housing                  | Stainless steel                                   |
| Working in zones         | -                                                 |
| Electrical parameters    |                                                   |
| Power supply             | 100 - 240 V AC 50/60 Hz                           |
| Power consumption max.   | 15 W                                              |
| Environmental conditions |                                                   |
| Operating temperature    | -20 - +40 °C                                      |
| Storage temperature      | -20 - +60 °C                                      |

## **Device dimensions**

PM01.EX