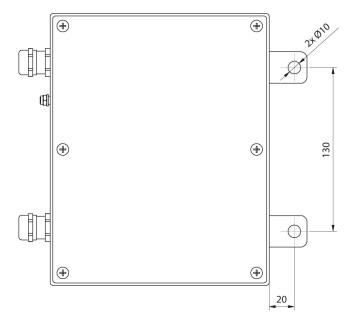

## **Datasheet**

| Physical parameters      |                                                   |
|--------------------------|---------------------------------------------------|
| Cable length             | 10 m                                              |
| Device dimensions        | 216×174×64 mm                                     |
| Construction             |                                                   |
| Protection class         | IP 66 / 68                                        |
| ATEX Certification       | II (2)G [Ex ib Gb] IIC<br>II (2)D [Ex ib Db] IIIC |
| Housing                  | Stainless steel                                   |
| Working in zones         | -                                                 |
| Electrical parameters    |                                                   |
| Power supply             | 100 - 240 V AC 50/60 Hz                           |
| Power consumption max.   | 15 W                                              |
| Environmental conditions |                                                   |
| Operating temperature    | -20 - +40 °C                                      |
| Storage temperature      | -20 - +60 °C                                      |

## **Device dimensions**

PM01.EX