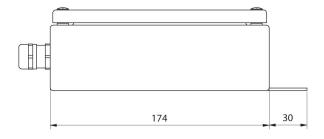

## **Datasheet**

| Physical parameters      |                                                   |
|--------------------------|---------------------------------------------------|
| Cable length             | 10 m                                              |
| Device dimensions        | 216×174×64 mm                                     |
| Construction             |                                                   |
| Protection class         | IP 66 / 68                                        |
| ATEX Certification       | II (2)G [Ex ib Gb] IIC<br>II (2)D [Ex ib Db] IIIC |
| Housing                  | Stainless steel                                   |
| Working in zones         | -                                                 |
| Electrical parameters    |                                                   |
| Power supply             | 100 - 240 V AC 50/60 Hz                           |
| Power consumption max.   | 15 W                                              |
| Environmental conditions |                                                   |
| Operating temperature    | -20 - +40 °C                                      |
| Storage temperature      | -20 - +60 °C                                      |

## **Device dimensions**

PM01.EX