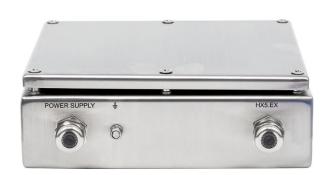

## **Datasheet**

| Physical parameters      |                                                   |
|--------------------------|---------------------------------------------------|
| Cable length             | 10 m                                              |
| Device dimensions        | 216×174×64 mm                                     |
| Construction             |                                                   |
| Protection class         | IP 66 / 68                                        |
| ATEX Certification       | II (2)G [Ex ib Gb] IIC<br>II (2)D [Ex ib Db] IIIC |
| Housing                  | Stainless steel                                   |
| Working in zones         | -                                                 |
| Electrical parameters    |                                                   |
| Power supply             | 100 - 240 V AC 50/60 Hz                           |
| Power consumption max.   | 15 W                                              |
| Environmental conditions |                                                   |
| Operating temperature    | -20 - +40 °C                                      |
| Storage temperature      | -20 - +60 °C                                      |