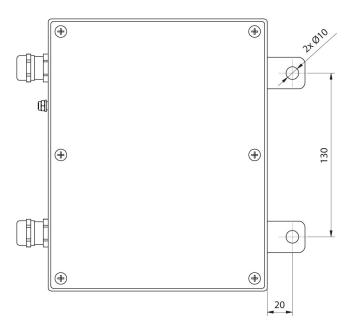

## **Datasheet**

| Physical parameters      |                                                |
|--------------------------|------------------------------------------------|
| Cable length             | 10 m                                           |
| Device dimensions        | 216×174×64 mm                                  |
| Construction             |                                                |
| Protection class         | IP 66 / 68                                     |
| Housing                  | Stainless steel                                |
| ATEX Certification       | II (2)G [Ex ib Gb] IIC II (2)D [Ex ib Db] IIIC |
| Working in zones         | -                                              |
| Electrical parameters    |                                                |
| Power supply             | 100 - 240 V AC 50/60 Hz                        |
| Power consumption max.   | 15 W                                           |
| Environmental conditions |                                                |
| Operating temperature    | -20 - +40 °C                                   |
| Storage temperature      | -20 - +60 °C                                   |
| Relative humidity        | 10% – 85% RH no condensation                   |

## **Device dimensions**

PM01.EX