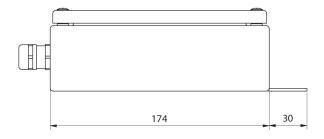

## **Datasheet**

| Physical parameters      |                                                |
|--------------------------|------------------------------------------------|
| Cable length             | 10 m                                           |
| Device dimensions        | 216×174×64 mm                                  |
| Construction             |                                                |
| Protection class         | IP 66 / 68                                     |
| Housing                  | Stainless steel                                |
| ATEX Certification       | II (2)G [Ex ib Gb] IIC II (2)D [Ex ib Db] IIIC |
| Working in zones         | -                                              |
| Electrical parameters    |                                                |
| Power supply             | 100 - 240 V AC 50/60 Hz                        |
| Power consumption max.   | 15 W                                           |
| Environmental conditions |                                                |
| Operating temperature    | -20 - +40 °C                                   |
| Storage temperature      | -20 - +60 °C                                   |
| Relative humidity        | 10% – 85% RH no condensation                   |

## **Device dimensions**

PM01.EX