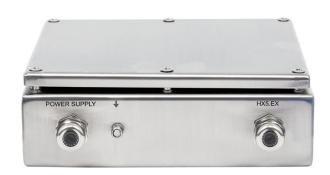

## **Datasheet**

| Physical parameters      |                                                |
|--------------------------|------------------------------------------------|
| Cable length             | 10 m                                           |
| Device dimensions        | 216×174×64 mm                                  |
| Construction             |                                                |
| Protection class         | IP 66 / 68                                     |
| Housing                  | Stainless steel                                |
| ATEX Certification       | II (2)G [Ex ib Gb] IIC II (2)D [Ex ib Db] IIIC |
| Working in zones         | -                                              |
| Electrical parameters    |                                                |
| Power supply             | 100 - 240 V AC 50/60 Hz                        |
| Power consumption max.   | 15 W                                           |
| Environmental conditions |                                                |
| Operating temperature    | -20 - +40 °C                                   |
| Storage temperature      | -20 - +60 °C                                   |
| Relative humidity        | 10% – 85% RH no condensation                   |