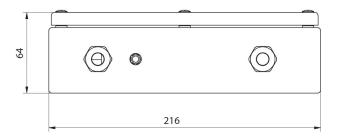

## **Datasheet**

| Physical parameters      |                                                |
|--------------------------|------------------------------------------------|
| Cable length             | 10 m                                           |
| Device dimensions        | 216×174×64 mm                                  |
| Construction             |                                                |
| Protection class         | IP 66 / 68                                     |
| Housing                  | Stainless steel                                |
| ATEX Certification       | II (2)G [Ex ib Gb] IIC II (2)D [Ex ib Db] IIIC |
| Working in zones         | -                                              |
| Electrical parameters    |                                                |
| Power supply             | 100 - 240 V AC 50/60 Hz                        |
| Power consumption max.   | 15 W                                           |
| Environmental conditions |                                                |
| Operating temperature    | -20 - +40 °C                                   |
| Storage temperature      | -20 - +60 °C                                   |
| Relative humidity        | 10% – 85% RH no condensation                   |

## **Device dimensions**

PM01.EX