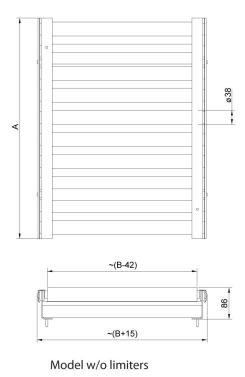

## **Overview**

The covers for weighing platforms with roller conveyors. The rollers are made of stainless steel, and they are available in two options: with or without side limiters. Intended for scales with weighing pan 500x700 mm (A x B).

## **Device dimensions**

Model with limiters