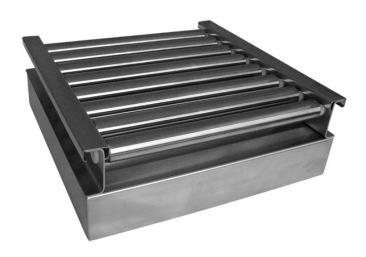

## Roller Table version 500×700

The drawings, photos and graphics used are for illustrative purposes only.

## **Overview**

The covers for weighing platforms with roller conveyors. The rollers are made of stainless steel, and they are available in two options: with or without side limiters. Intended for scales with weighing pan 500x700 mm (A x B).