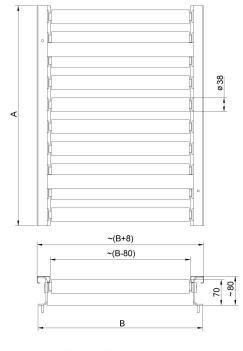

## **Overview**

The covers for weighing platforms with roller conveyors. The rollers are made of stainless steel, and they are available in two options: with or without side limiters. Intended for scales with weighing pan 500x700 mm (A x B).

## **Device dimensions**

Model with limiters