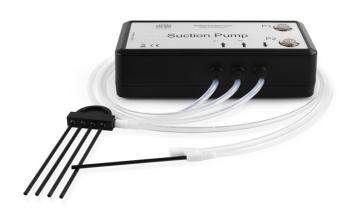

## **Overview**

Precision suction, error-free measurements The product is supplied with two internal pumps and two built-in buttons used to operate separate pumps. Backlit buttons inform you about operation of a specific pump. The set has two tips for sucking water out of a single beaker (one-channel tip) or four pipettes at a time (four-channel tip). Water is carried from both channels to the beaker through one tube. The power is provided to the pump through a USB A in the weighing terminal. You can supply power from the phone charger, for instance.