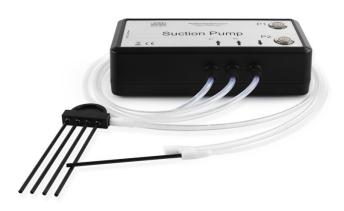

## Genel Açıklama

Hassas emiş, hatasız ölçümler Cihaz iki dahili pompaya ve ayrı pompaları çalıştırmak için iki dahili düğmeye sahiptir. Işıklı düğmeler belirli bir pompanın çalıştığını gösterir. Kit, suyun tek bir beherden (tek kanallı uç) veya aynı anda dört pipetten (dört kanallı uç) alınmasını sağlayan iki uca sahiptir. Her iki kanaldan gelen su, tek bir kablo aracılığıyla behere boşaltılır. Pompa, tartım terminalindeki USB A üzerinden güç alır. Ayrıca bir telefon şarj cihazından da güç alabilir.