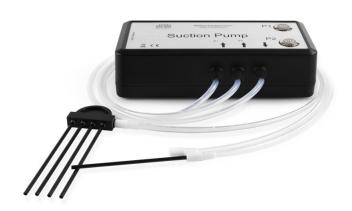

## Caratteristiche generali

Aspirazione precisa, misurazioni senza errori Il dispositivo è dotato di due pompe interne e di due pulsanti integrati per il funzionamento delle pompe separate. I pulsanti illuminati indicano il funzionamento della pompa specifica. Il kit è dotato di due puntali che consentono di estrarre l'acqua da un singolo becher (puntale monocanale) o da quattro pipette contemporaneamente (puntale a quattro canali). L'acqua da entrambi i canali viene scaricata nel becher tramite un unico cavo. La pompa è alimentata tramite USB A sul terminale di pesata. Può essere alimentata anche da un caricabatterie del telefono.