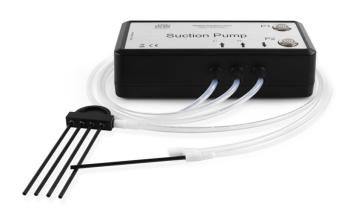

## **Overview**

Precision suction, error-free measurements The product is supplied with two internal pumps and two built-in buttons used to operate separate pumps. Backlit buttons inform you about operation of a specific pump. The set has two tips for sucking water out of a single beaker (one-channel tip) or four pipettes at a time (four-channel tip). Water is carried from both channels to the beaker through one tube. The power is provided to the pump through a USB A in the weighing terminal. You can supply power from the phone charger, for instance.