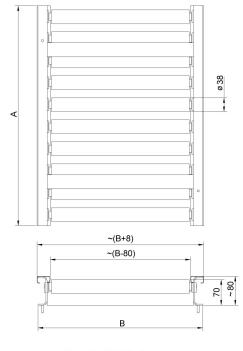

## **Overview**

The covers for weighing platforms with roller conveyors. The rollers are made of stainless steel, and they are available in two options: with or without side limiters. Intended for scales with weighing pan 600x400 mm (A x B).

## **Device dimensions**

Model with limiters