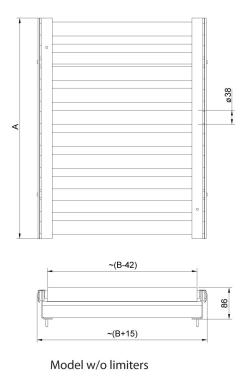

## **Overview**

The covers for weighing platforms with roller conveyors. The rollers are made of stainless steel, and they are available in two options: with or without side limiters. Intended for scales with weighing pan 600x400 mm (A x B).

## **Device dimensions**

Model with limiters