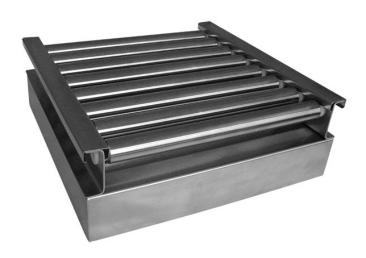

## **Roller Table version 600x400**

The drawings, photos and graphics used are for illustrative purposes only.

## **Overview**

The covers for weighing platforms with roller conveyors. The rollers are made of stainless steel, and they are available in two options: with or without side limiters. Intended for scales with weighing pan 600x400 mm (A x B).