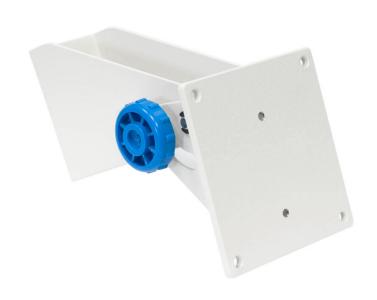

## **Overview**

PUE-7-36 wall-mounting kit has been designed to facilitate installation of PUE 7.1 and PUE C32 terminals on a vertical surface. The kit enables adjustment of the terminal tilt.

## Intended use:

Easy installation of PUE 7.1 terminal on a vertical and horizontal surface, adjustable tilt angle, Easy installation of PUE C32 terminal on a vertical and horizontal surface, adjustable tilt angle.