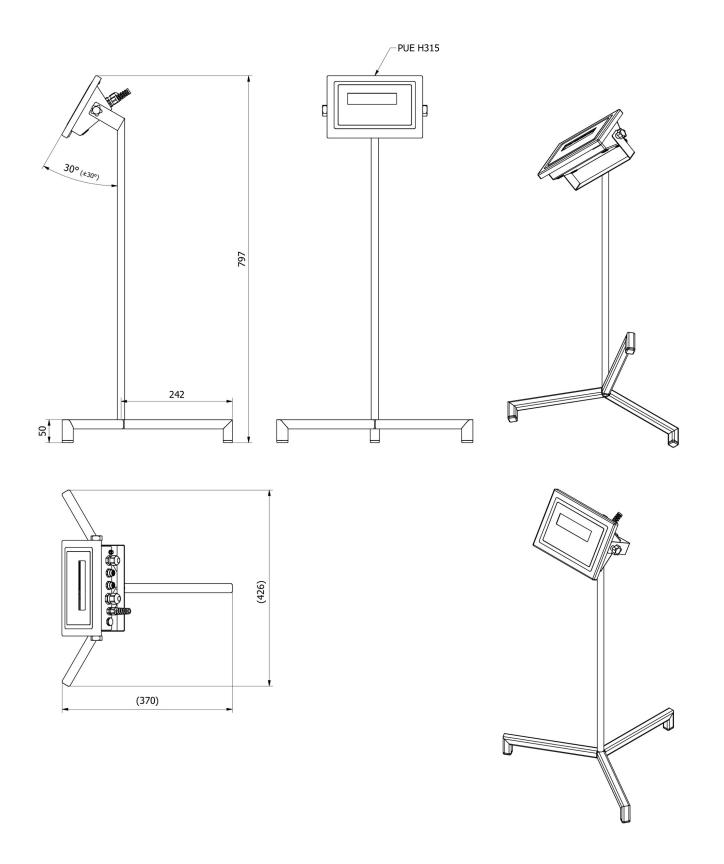

the website radwag.com/us/info,w1,SDD

WX-004-0292



The drawings, photos and graphics used are for illustrative purposes only.

## **Overview**

A stand, based on a tripod for supporting scale's indicator installed on a cable.

## **Compatible with (Additional Fee)**

H315 HR Waterproof Platform Scale H315 4H Stainless Steel Platform Scale H315 4P2.H Stainless steel Beam Scales H315 H Waterproof Platform Scale H315.4 H/Z Stainless Steel Platform Scales, pit version H315 4N.H Stainless Steel Ramp Scale H315 4N.H.LD Stainless Steel Ramp Scale H315 4C Platform Scale H315 2K Overhead Track Scales H315 4P.H Stainless Steel Pallet Scales H315 4I.S livestock scales H315 4I.H Stainless steel livestock scales PUE H315 Terminal H315 Stainless steel overhead track scales

## **Device dimensions**