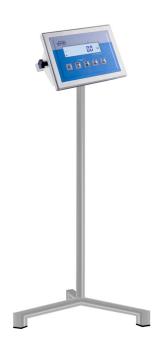

## **Stand for PUE H315 terminal - stainless steel version**

More information on the website radwag.com/us/info,w1,SDD

WX-004-0292

The drawings, photos and graphics used are for illustrative purposes only.

## **Overview**

A stand, based on a tripod for supporting scale's indicator installed on a cable.