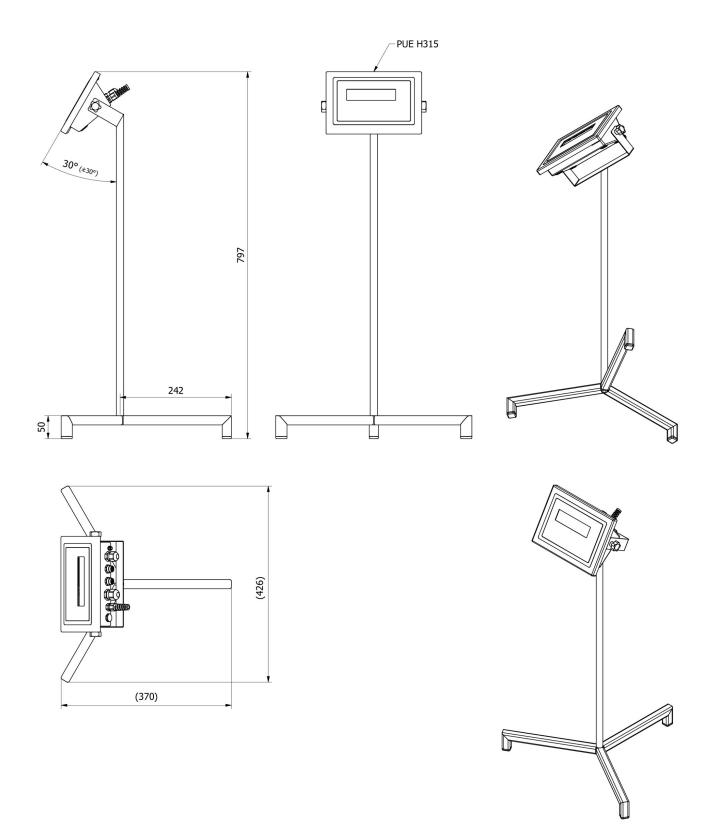

1,SDD



The drawings, photos and graphics used are for illustrative purposes only.

## Overview

A stand, based on a tripod for supporting scale's terminal installed on a cable PUE H315. Stainless steel version available.

## Compatible with (Additional Fee)

H315 HR Waterproof Platform Scale H315 4H Stainless Steel Platform Scale H315 4P2.H Stainless steel Beam Scales H315 H Waterproof Platform Scale H315.4 H/Z Stainless Steel Platform Scale, pit version H315 4N.H Stainless Steel Ramp Scale

H315 4N.H.LD Stainless Steel Ramp Scale

H315 4C Platform Scale H315 2K Overhead Track Scales H315 4P.H Stainless Steel Pallet Scales H315 4I.S Livestock Scales H315 4I.H Stainless Steel Livestock Scales PUE H315 Weighing Terminal H315 Stainless Steel Overhead Track Scales

## **Device dimensions**