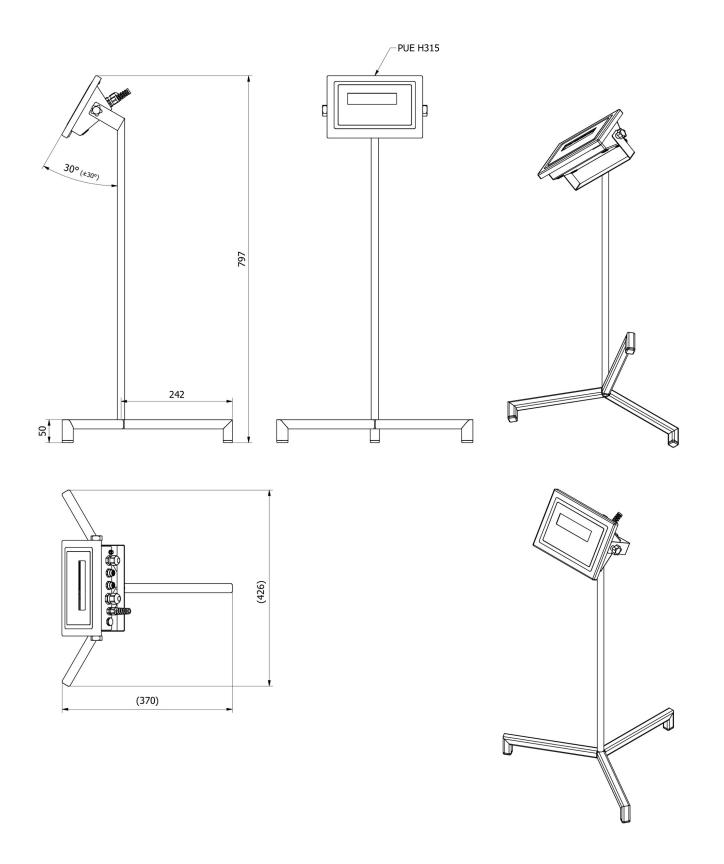

The drawings, photos and graphics used are for illustrative purposes only.

## **Overview**

A stand, based on a tripod for supporting scale's terminal installed on a cable PUE H315. Stainless steel version available.

## **Compatible with (Additional Fee)**

H315 HR Waterproof Platform Scale H315 4H Stainless Steel Platform Scale H315 4P2.H Stainless steel Beam Scales H315 H Waterproof Platform Scale H315.4 H/Z Stainless Steel Platform Scale, pit version H315 4N.H Stainless Steel Ramp Scale H315 4N.H.LD Stainless Steel Ramp Scale

H315 4C Platform Scale
H315 2K Overhead Track Scales
H315 4P.H Stainless Steel Pallet Scales
H315 4I.S Livestock Scales
H315 4I.H Stainless Steel Livestock Scales
PUE H315 Weighing Terminal
H315 Stainless Steel Overhead Track Scales

## **Device dimensions**