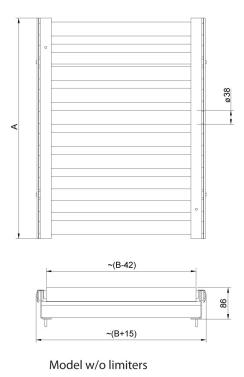

## Roller Table version 500x500

WX-004-0015





The drawings, photos and graphics used are for illustrative purposes only.

## **Overview**

The covers for weighing platforms with roller conveyors. The rollers are made of stainless steel, and they are available in two options: with or without side limiters. Intended for scales with weighing pan 500x500 mm.

## **Compatible with (Additional Fee)**

HX7 H Stainless steel Multifunctional Scale HX7 HR Multifunctional Scale HY10 H Stainless Steel Multifunctional Scale HX7 Multifunctional Scale H315 H Waterproof Platform Scale H315 HR Waterproof Platform Scale

## Device dimensions W x D x H





Model with limiters