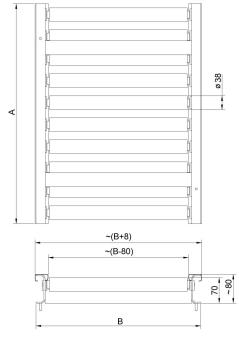

## Roller Table version 500x500

WX-004-0015





The drawings, photos and graphics used are for illustrative purposes only.

## **Overview**

The covers for weighing platforms with roller conveyors. The rollers are made of stainless steel, and they are available in two options: with or without side limiters. Intended for scales with weighing pan 500x500 mm.

## **Compatible with (Additional Fee)**

HX7 H Stainless steel Multifunctional Scale HX7 HR Multifunctional Scale HY10 H Stainless Steel Multifunctional Scale HX7 Multifunctional Scale H315 H Waterproof Platform Scale H315 HR Waterproof Platform Scale

## Device dimensions W x D x H





Model with limiters