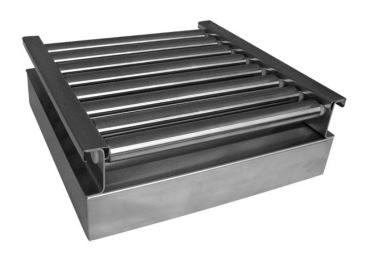

## Roller Table version 500x500

WX-004-0015

The drawings, photos and graphics used are for illustrative purposes only.

## **Overview**

The covers for weighing platforms with roller conveyors. The rollers are made of stainless steel, and they are available in two options: with or without side limiters. Intended for scales with weighing pan 500x500 mm.