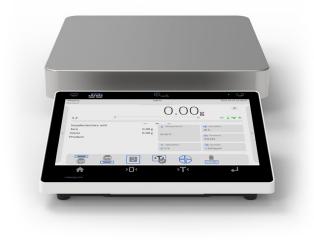

# CY10.15.F1.K.M3 Multifunctional Scale



More information on the website radwag.com/en/info,w1,QXZ

WP-125-0016



The drawings, photos and graphics used are for illustrative purposes only.

### **Functions**



#### Datasheet

| Metrological parameters                |        |  |
|----------------------------------------|--------|--|
| Maximum capacity [Max]                 | 15 kg  |  |
| Minimum load                           | 100 g  |  |
| Readability [d]                        | 5 g    |  |
| Verification unit [e]                  | 5 g    |  |
| Tare range                             | -15 kg |  |
| Max readability for non-verified scale | 0.5 g  |  |
| Stabilization time                     | 2 s    |  |
|                                        |        |  |

| ouchscreen                                           |
|------------------------------------------------------|
| ouchscreen