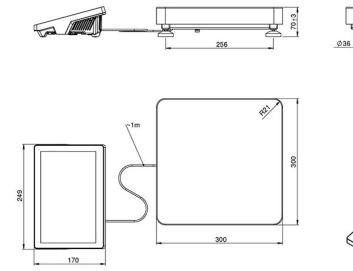

on and the number and type of external devices connected.

 $\ast$  Wi-Fi® is a registered trademark of Wi-Fi® Alliance.



# Accessories (Additional Fee)

MediaBox Mild steel powder coated weighing platforms RFID Tags Power Adapters Additional Weighing platforms Module Mild steel powder coated weighing platforms Additional modules Platforms in plastic casing

## Software (Additional Fee)

Protective cover for balances Barcode scanners Label Printers RS 232, RS 485 cables Stands, wall mounting kits and mounting brackets Fingerprint Reader RS 232 – USB Converter Receipt Printer

- E2R Weighing [WX-010-0099] RAD Key [WX-010-0005] RADWAG Remote Desktop [WX-010-0107]

- E2R Weighing Records [WX-010-0038] Label Editor R02 [WX-010-0094] Scale Editor 2.1 [WX-010-0173]

### **Device dimensions**





226