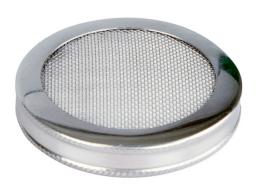

## Voluminous sample container

WX-003-0029

The drawings, photos and graphics used are for illustrative purposes only.

## Caratteristiche generali

The set is an ideal solution for drying large volume samples, e.g. textiles, or products that placed on the weighing pan tend to increase their volume. The container allows to enclose the sample within a limited space wherein the possibility to determine the moisture content value remains unaffected.

In the case of large-volume samples, the kit prevents the sample from coming into contact with solid elements of the moisture analyzer (such as the heating element or its cover) and protects it from damage. Closing a large-volume, low-density sample in the container also reduces the risk of errors resulting from the effect of the sample being raised by warm air.

The accessory gives the user full control of the sample and an error-free result.

The set consists of 2 components made of steel. It is compatible with all moisture analyzers.