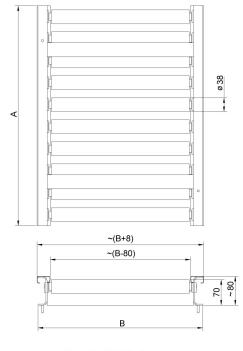

## **Overview**

The covers for weighing platforms with roller conveyors. The rollers are made of stainless steel, and they are available in two options: with or without side limiters. Intended for scales with weighing pan 400x500 mm (A  $\times$  B).

## **Device dimensions**

Model with limiters