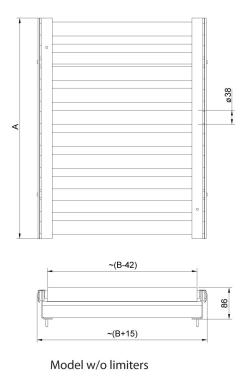

## **Overview**

The covers for weighing platforms with roller conveyors. The rollers are made of stainless steel, and they are available in two options: with or without side limiters. Intended for scales with weighing pan 400x500 mm (A  $\times$  B).

## **Device dimensions**

Model with limiters