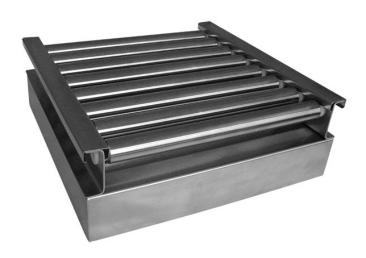

## Roller Table version 400×500

The drawings, photos and graphics used are for illustrative purposes only.

## **Overview**

The covers for weighing platforms with roller conveyors. The rollers are made of stainless steel, and they are available in two options: with or without side limiters. Intended for scales with weighing pan 400x500 mm (A  $\times$  B).