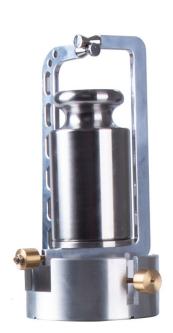

## Genel Açıklama

The suspended self-centring weighing pan is designed specifically for the WAY 5Y.KO manual mass comparators.

Installed It is installed during the device's production stage in place of the standard weighing pan, so it should be ordered when ordering a comparator (it is not sold as a separate product). The weighing pan has the following functions: placing several weights, which are the resultant of the reference standard, off-centre, positioning the centre of gravity of the test and reference standards always in the same place.