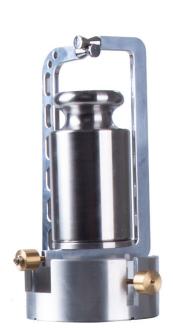

## Caratteristiche generali

The suspended self-centring weighing pan is designed specifically for the WAY 5Y.KO manual mass comparators.

Installed It is installed during the device's production stage in place of the standard weighing pan, so it should be ordered when ordering a comparator (it is not sold as a separate product). The weighing pan has the following functions: placing several weights, which are the resultant of the reference standard, off-centre, positioning the centre of gravity of the test and reference standards always in the same place.