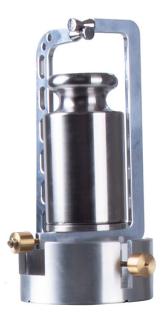

## Overview

The suspended self-centring weighing pan is designed specifically for the WAY 5Y.KO manual mass comparators.

Installed It is installed during the device's production stage in place of the standard weighing pan, so it should be ordered when ordering a comparator (it is not sold as a separate product). The weighing pan has the following functions: placing several weights, which are the resultant of the reference standard, off-centre, positioning the centre of gravity of the test and reference standards always in the same place.