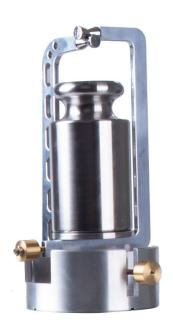

## **Overview**

The suspended self-centring weighing pan is designed specifically for the WAY 5Y.KO manual mass comparators.

Installed It is installed during the device's production stage in place of the standard weighing pan, so it should be ordered when ordering a comparator (it is not sold as a separate product). The weighing pan has the following functions: placing several weights, which are the resultant of the reference standard, off-centre, positioning the centre of gravity of the test and reference standards always in the same place.