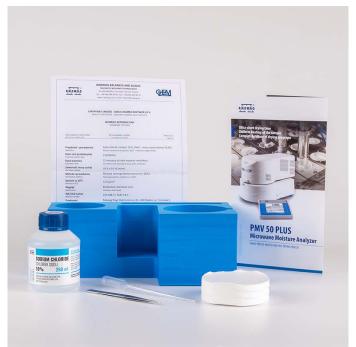

The MV Test Set contains:

sodium chloride at a concentration of 10% (verified by the laboratory) and a volume of 250 ml, quality certificate for sodium chloride issued by RADWAG, a Pasteur pipette for the transfer of the reference substance, steel tweezers for the selection and transport of filters, glass fibre filters – 60 pcs, a brochure about the MA X2 and PMV 50 PLUS moisture analyzers, from which you can learn how to use the MV Test to assess the accuracy of moisture content or dry mass measurements.

For description of the verification of moisture analyzer operation using the above set, refer to the publication: Accuracy and Precision of Water Content Determination