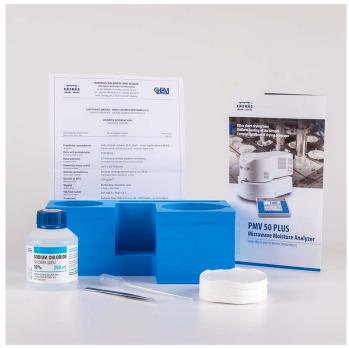

## The MV Test Set contains:

sodium chloride at a concentration of 10% (verified by the laboratory) and a volume of 250 ml, quality certificate for sodium chloride issued by RADWAG, a Pasteur pipette for the transfer of the reference substance, steel tweezers for the selection and transport of filters, glass fibre filters – 60 pcs, a brochure about the MA X2 and PMV 50 PLUS moisture analyzers, from which you can learn how to use the MV Test to assess the accuracy of moisture content or dry mass measurements.