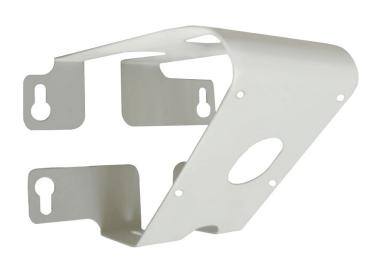

## **Overview**

Wall-mounting kit has been designed to facilitate installation of PUE 7.1 and PUE C32 terminals on a vertical surface. The kit can be mounted in two positions.

#### Intended use:

Easy installation of PUE 7.1 terminal on a vertical surface; Easy installation of PUE C32 terminal on a vertical surface; Mounting the PUE 7.1 terminal to a wall at the angle of 80°; Mounting the PUE C32 terminal to a wall at the angle of 55°; Mounting the PUE C32 terminal to a wall at the angle of 55°.

### Design:

The PUE-7-32 wall-mounting kit is manufactured of 1 mm steel, which provides sufficient rigidity. The kit is offered in powder coated mild steel version in colour corresponding to the colour of PUE 7.1 / PUE C32 housing. Multiple technological holes, make it possible to mount the kit in 8 points (4 mounting points for the PUE 7.1 / PUE C32 terminal and 4 mounting points for fixing to a vertical surface).