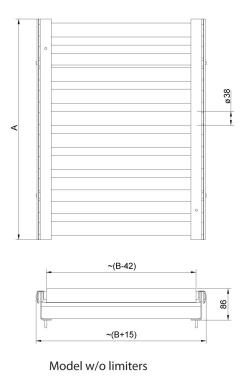

## **Overview**

The covers for weighing platforms with roller conveyors. The rollers are made of stainless steel, and they are available in two options: with or without side limiters.

Intended for scales with weighing pan 300×300 mm (A x B).

## **Device dimensions**

Model with limiters