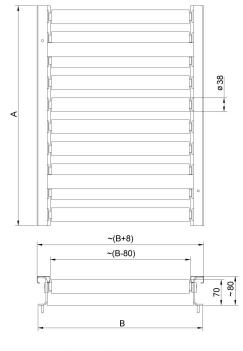

## **Overview**

The covers for weighing platforms with roller conveyors. The rollers are made of stainless steel, and they are available in two options: with or without side limiters.

Intended for scales with weighing pan 300×300 mm (A x B).

## **Device dimensions**

Model with limiters