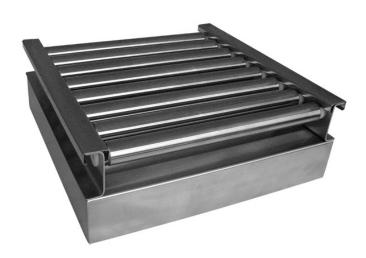

## Roller Table version 300×300

WX-004-0288

The drawings, photos and graphics used are for illustrative purposes only.

## **Overview**

The covers for weighing platforms with roller conveyors. The rollers are made of stainless steel, and they are available in two options: with or without side limiters.

Intended for scales with weighing pan 300×300 mm (A x B).