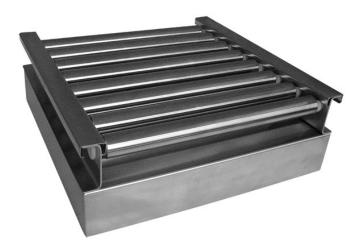

## Overview

The covers for weighing platforms with roller conveyors. The rollers are made of stainless steel, and they are available in two options: with or without side limiters.

Intended for scales with weighing pan 300×300 mm (A x B).