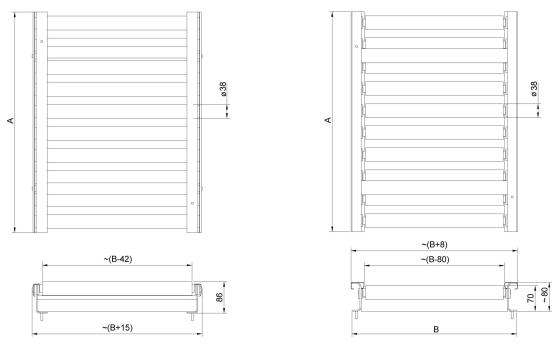

## Roller Table version 300×300



More information on the website radwag.com/en/info,w1,MJF



The drawings, photos and graphics used are for illustrative purposes only.

## Overview

The covers for weighing platforms with roller conveyors. The rollers are made of stainless steel, and they are available in two options: with or without side limiters.

Intended for scales with weighing pan 300×300 mm (A x B).

## **Compatible with**

HX7 H Stainless steel Multifunctional Scale HX7 HR Multifunctional Scale H315 HR Waterproof Platform Scale H315 H Waterproof Platform Scale HX7 Multifunctional Scale HY10.H Scales for PGC HY10 H Stainless Steel Multifunctional Scale

## **Device dimensions**



Model w/o limiters

Model with limiters