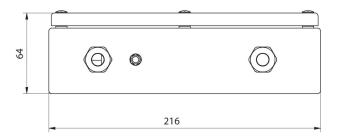

## **Datasheet**

| Physical parameters    |                                                                 |
|------------------------|-----------------------------------------------------------------|
| Cable length           | 3 m                                                             |
| Device dimensions      | 216×174×64 mm                                                   |
| Construction           |                                                                 |
| Protection class       | IP 66 / 68                                                      |
| ATEX Certification     | II 2G Ex eb mb [ib] IIC T4 Gb<br>II 2D Ex tb [ib] IIIC T70°C Db |
| Housing                | Stainless steel                                                 |
| Working in zones       | 1, 2 (gases); 21, 22 (dusts)                                    |
|                        |                                                                 |
| Power supply           | 100 - 240 V AC 50/60 Hz                                         |
| Power consumption max. | 15 W                                                            |
|                        |                                                                 |
| Operating temperature  | -20 - +40 °C                                                    |
| Storage temperature    | -20 - +60 °C                                                    |
| Relative humidity      | 10% – 85% RH no condensation                                    |

## **Device dimensions**

PM01.EX