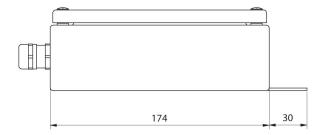

## **Datasheet**

| Physical parameters    |                                                                 |
|------------------------|-----------------------------------------------------------------|
| Cable length           | 3 m                                                             |
| Device dimensions      | 216×174×64 mm                                                   |
| Construction           |                                                                 |
| Protection class       | IP 66 / 68                                                      |
| ATEX Certification     | II 2G Ex eb mb [ib] IIC T4 Gb<br>II 2D Ex tb [ib] IIIC T70°C Db |
| Housing                | Stainless steel                                                 |
| Working in zones       | 1, 2 (gases); 21, 22 (dusts)                                    |
|                        |                                                                 |
| Power supply           | 100 - 240 V AC 50/60 Hz                                         |
| Power consumption max. | 15 W                                                            |
|                        |                                                                 |
| Operating temperature  | -20 - +40 °C                                                    |
| Storage temperature    | -20 - +60 °C                                                    |
| Relative humidity      | 10% – 85% RH no condensation                                    |

## **Device dimensions**

PM01.EX