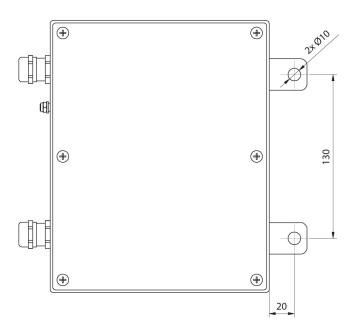

## **Datasheet**

| Physical parameters    |                                                                 |
|------------------------|-----------------------------------------------------------------|
| Cable length           | 3 m                                                             |
| Device dimensions      | 216×174×64 mm                                                   |
| Construction           |                                                                 |
| Protection class       | IP 66 / 68                                                      |
| ATEX Certification     | II 2G Ex eb mb [ib] IIC T4 Gb<br>II 2D Ex tb [ib] IIIC T70°C Db |
| Housing                | Stainless steel                                                 |
| Working in zones       | 1, 2 (gases); 21, 22 (dusts)                                    |
|                        |                                                                 |
| Power supply           | 100 - 240 V AC 50/60 Hz                                         |
| Power consumption max. | 15 W                                                            |
|                        |                                                                 |
| Operating temperature  | -20 - +40 °C                                                    |
| Storage temperature    | -20 - +60 °C                                                    |
| Relative humidity      | 10% – 85% RH no condensation                                    |

## **Device dimensions**

PM01.EX