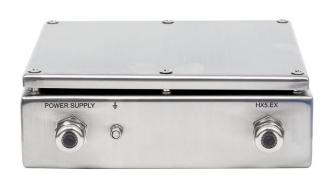

## PM02.EX-1-2 intrinsically safe power supply intended for EX scale WX-004-0257

The drawings, photos and graphics used are for illustrative purposes only.

## **Datasheet**

| Physical parameters    |                                                                 |
|------------------------|-----------------------------------------------------------------|
| Cable length           | 3 m                                                             |
| Device dimensions      | 216×174×64 mm                                                   |
| Construction           |                                                                 |
| Protection class       | IP 66 / 68                                                      |
| ATEX Certification     | II 2G Ex eb mb [ib] IIC T4 Gb<br>II 2D Ex tb [ib] IIIC T70°C Db |
| Housing                | Stainless steel                                                 |
| Working in zones       | 1, 2 (gases); 21, 22 (dusts)                                    |
|                        |                                                                 |
| Power supply           | 100 - 240 V AC 50/60 Hz                                         |
| Power consumption max. | 15 W                                                            |
|                        |                                                                 |
| Operating temperature  | -20 - +40 °C                                                    |
| Storage temperature    | -20 - +60 °C                                                    |
| Relative humidity      | 10% – 85% RH no condensation                                    |