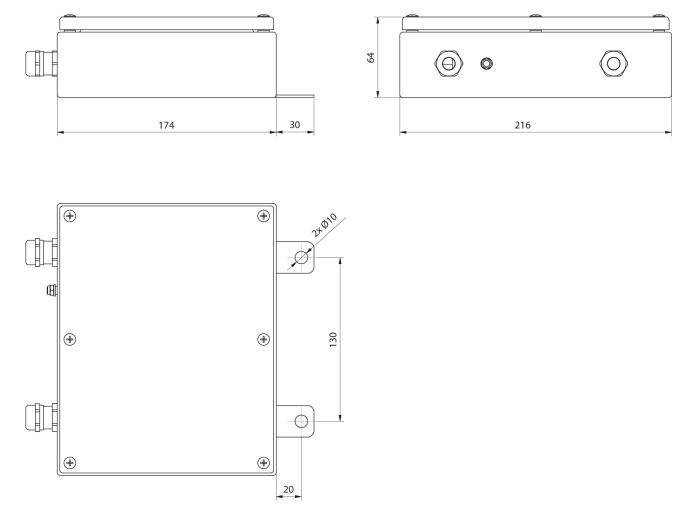

## Datasheet

| Physical parameters    |                                                                 |
|------------------------|-----------------------------------------------------------------|
| Cable length           | 3 m                                                             |
| Device dimensions      | 216×174×64 mm                                                   |
| Construction           |                                                                 |
| Protection class       | IP 66 / 68                                                      |
| ATEX Certification     | II 2G Ex eb mb [ib] IIC T4 Gb<br>II 2D Ex tb [ib] IIIC T70°C Db |
| Housing                | Stainless steel                                                 |
| Working in zones       | 1, 2 (gases); 21, 22 (dusts)                                    |
|                        |                                                                 |
| Power supply           | 100 – 240 V AC 50/60 Hz                                         |
| Power consumption max. | 15 W                                                            |
|                        |                                                                 |
| Operating temperature  | -20 - +40 °C                                                    |
| Storage temperature    | -20 - +60 °C                                                    |
| Relative humidity      | 10% – 85% RH no condensation                                    |
|                        |                                                                 |

## **Device dimensions**

PM01.EX