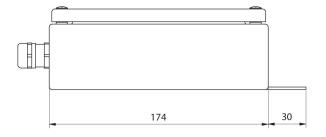

## **Datasheet**

| Physical parameters                                         |                                                                 |
|-------------------------------------------------------------|-----------------------------------------------------------------|
| Cable length                                                | 3 m                                                             |
| Device dimensions W x D x H                                 | 216×174×64 mm                                                   |
| Construction                                                |                                                                 |
| Protection class                                            | IP 66 / 68                                                      |
| ATEX Certification                                          | II 2G Ex eb mb [ib] IIC T4 Gb<br>II 2D Ex tb [ib] IIIC T70°C Db |
| Housing                                                     | Stainless steel                                                 |
|                                                             |                                                                 |
| Working in zones                                            | 1, 2 (gases); 21, 22 (dusts)                                    |
| Working in zones  Electrical parameters                     | 1, 2 (gases); 21, 22 (dusts)                                    |
|                                                             | 1, 2 (gases); 21, 22 (dusts)<br>100 - 240 V AC 50/60 Hz         |
| Electrical parameters                                       |                                                                 |
| Electrical parameters Power supply                          | 100 - 240 V AC 50/60 Hz                                         |
| Electrical parameters  Power supply  Power consumption max. | 100 - 240 V AC 50/60 Hz                                         |

## Device dimensions W x D x H

PM01.EX