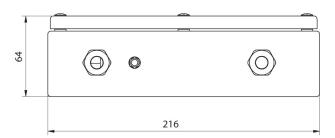

## **Datasheet**

| Physical parameters                                         |                                                                 |
|-------------------------------------------------------------|-----------------------------------------------------------------|
| Cable length                                                | 3 m                                                             |
| Device dimensions W x D x H                                 | 216×174×64 mm                                                   |
| Construction                                                |                                                                 |
| Protection class                                            | IP 66 / 68                                                      |
| ATEX Certification                                          | II 2G Ex eb mb [ib] IIC T4 Gb<br>II 2D Ex tb [ib] IIIC T70°C Db |
| Housing                                                     | Stainless steel                                                 |
|                                                             |                                                                 |
| Working in zones                                            | 1, 2 (gases); 21, 22 (dusts)                                    |
| Working in zones  Electrical parameters                     | 1, 2 (gases); 21, 22 (dusts)                                    |
|                                                             | 1, 2 (gases); 21, 22 (dusts)<br>100 - 240 V AC 50/60 Hz         |
| Electrical parameters                                       |                                                                 |
| Electrical parameters Power supply                          | 100 - 240 V AC 50/60 Hz                                         |
| Electrical parameters  Power supply  Power consumption max. | 100 - 240 V AC 50/60 Hz                                         |

## Device dimensions W x D x H

PM01.EX