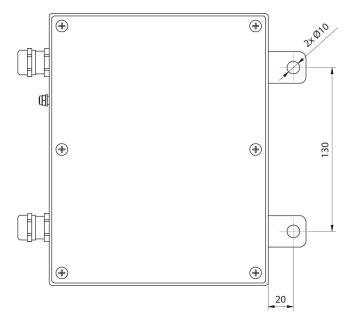

## **Datasheet**

| Physical parameters                                         |                                                                 |
|-------------------------------------------------------------|-----------------------------------------------------------------|
| Cable length                                                | 3 m                                                             |
| Device dimensions W x D x H                                 | 216×174×64 mm                                                   |
| Construction                                                |                                                                 |
| Protection class                                            | IP 66 / 68                                                      |
| ATEX Certification                                          | II 2G Ex eb mb [ib] IIC T4 Gb<br>II 2D Ex tb [ib] IIIC T70°C Db |
| Housing                                                     | Stainless steel                                                 |
|                                                             |                                                                 |
| Working in zones                                            | 1, 2 (gases); 21, 22 (dusts)                                    |
| Working in zones  Electrical parameters                     | 1, 2 (gases); 21, 22 (dusts)                                    |
|                                                             | 1, 2 (gases); 21, 22 (dusts)<br>100 - 240 V AC 50/60 Hz         |
| Electrical parameters                                       |                                                                 |
| Electrical parameters Power supply                          | 100 - 240 V AC 50/60 Hz                                         |
| Electrical parameters  Power supply  Power consumption max. | 100 - 240 V AC 50/60 Hz                                         |

## Device dimensions W x D x H

PM01.EX