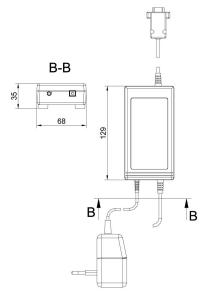

n with measuring indicator PUEC31/H. KR-04-2 is manufactured in stainless steel housing, it is equipped with RS 232 cable with hermetic plug, Ethernet cable with gland and RJ45 plug, powered from mains 230V AC. Actual software versionNetwork Enabler Administrator: 2.11

## **Compatible with (Additional Fee)**

H315 HR Waterproof Platform Scale H315 4H Stainless Steel Platform Scale H315 4P2.H Stainless steel Beam Scales H315 H Waterproof Platform Scale H315.4 H/Z Stainless Steel Platform Scales, pit version H315 4N.H Stainless Steel Ramp Scale H315 4N.H.LD Stainless Steel Ramp Scale H315 2K Overhead Track Scales H315 4P.H Stainless Steel Pallet Scales H315 4I.S livestock scales H315 4I.H Stainless steel livestock scales H315 Stainless steel overhead track scales

## **Device dimensions**







KR-01, KR-04 converter