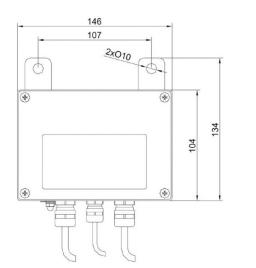

with measuring indicator PUEC31/H. KR-04-2 is manufactured in stainless steel housing, it is equipped with RS 232 cable with hermetic plug, Ethernet cable with gland and RJ45 plug, powered from mains 230V AC. Actual software versionNetwork Enabler Administrator: 2.11

## **Compatible with (Additional Fee)**

H315 HR Waterproof Platform Scale H315 4H Stainless Steel Platform Scale H315 4P2.H Stainless steel Beam Scales H315 H Waterproof Platform Scale H315.4 H/Z Stainless Steel Platform Scales, pit version H315 4N.H Stainless Steel Ramp Scale H315 4N.H.LD Stainless Steel Ramp Scale H315 2K Overhead Track Scales H315 4P.H Stainless Steel Pallet Scales H315 4I.S livestock scales H315 4I.H Stainless steel livestock scales H315 Stainless steel overhead track scales

## **Device dimensions**







KR-01, KR-04 converter