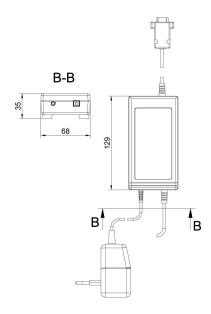

with measuring indicator PUEC31/H. KR-04-2 is manufactured in stainless steel housing, it is equipped with RS 232 cable with hermetic plug, Ethernet cable with gland and RJ45 plug, powered from mains 230V AC.

Actual software versionNetwork Enabler Administrator: 2.11

## **Compatible with (Additional Fee)**

H315 HR Waterproof Platform Scale H315 4H Stainless Steel Platform Scale H315 4P2.H Stainless steel Beam Scales H315 H Waterproof Platform Scale H315.4 H/Z Stainless Steel Platform Scales, pit version H315 4N.H Stainless Steel Ramp Scale H315 4N.H.LD Stainless Steel Ramp Scale H315 2K Overhead Track Scales H315 4P.H Stainless Steel Pallet Scales H315 4I.S livestock scales H315 4I.H Stainless steel livestock scales H315 Stainless steel overhead track scales

## **Device dimensions**







KR-01, KR-04 converter

KR-04-2, KR-04-3 converter