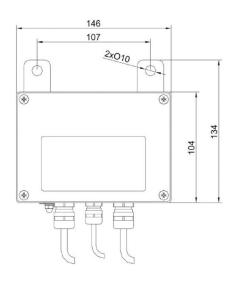

ith measuring indicator PUEC31/H. KR-04-2 is manufactured in stainless steel housing, it is equipped with RS 232 cable with hermetic plug, Ethernet cable with gland and RJ45 plug, powered from mains 230V AC.

Actual software versionNetwork Enabler Administrator: 2.11

## **Compatible with (Additional Fee)**

H315 HR Waterproof Platform Scale H315 4H Stainless Steel Platform Scale H315 4P2.H Stainless steel Beam Scales H315 H Waterproof Platform Scale H315.4 H/Z Stainless Steel Platform Scales, pit version H315 4N.H Stainless Steel Ramp Scale H315 4N.H.LD Stainless Steel Ramp Scale H315 2K Overhead Track Scales H315 4P.H Stainless Steel Pallet Scales H315 4I.S livestock scales H315 4I.H Stainless steel livestock scales H315 Stainless steel overhead track scales

## **Device dimensions**







KR-01, KR-04 converter

KR-04-2, KR-04-3 converter