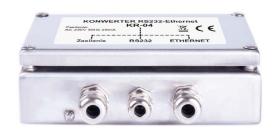

## **Overview**

Converter is designed for scales that are not equipped with Ethernet interface. Converter KR allows for operation of a scale in weighing systems and in LAN network. It is designed for cooperation with measuring indicator PUEC31/H. KR-04-2 is manufactured in stainless steel housing, it is equipped with RS 232 cable with hermetic plug, Ethernet cable with gland and RJ45 plug, powered from mains 230V AC.