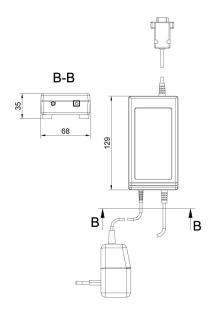

## Device dimensions W x D x H

KR-01, KR-04 converter

KR-04-2, KR-04-3 converter