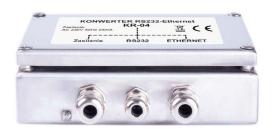

## **KR-04-2 Converter**

WX-004-0081

The drawings, photos and graphics used are for illustrative purposes only.

## **Overview**

KR-04-2 converter is designed for scales not equipped with the Ethernet interface. The device enables operation of a scale equipped only with RS 232 in weighing systems based on LAN network. It is intended for PUE C31/H.

The converter features a stainless steel housing, RS 232 cable with a hermetic plug, Ethernet cable fed through a cable gland and terminated with RJ45 plug.

The latest version of Network Enabler Administrator software: 2.11