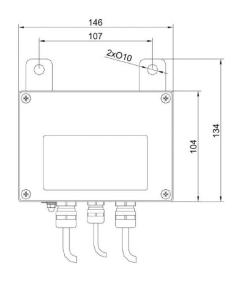

## Device dimensions W x D x H

KR-01, KR-04 converter

KR-04-2, KR-04-3 converter