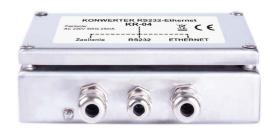

## Overview

KR-04-2 converter is designed for scales not equipped with the Ethernet interface. The device enables operation of a scale equipped only with RS 232 in weighing systems based on LAN network. It is intended for PUE C31/H.

The converter features a stainless steel housing, RS 232 cable with a hermetic plug, Ethernet cable fed through a cable gland and terminated with RJ45 plug.

The latest version of Network Enabler Administrator software: 2.11